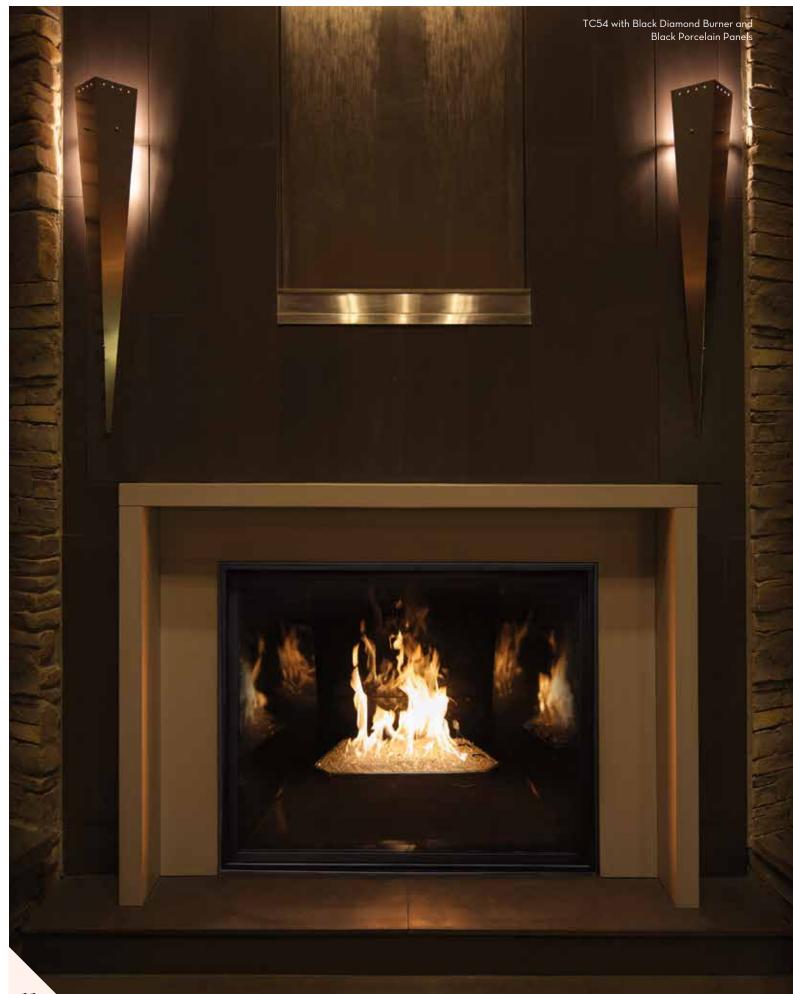

## TC54

Town & Country's TC54 is the world's largest factorybuilt, direct-vent gas fireplace, grandly proportioned to fit in great rooms and commercial settings that previously required a custom-built hearth. Tall, vibrant flames dance behind premium "disappearing" ceramic glass—a material so non-reflective your guests will believe they're looking at an open fire. When size matters, the luxurious TC54 gas fireplace delivers a massive performance.

#### **Burner Options**

Country Home Heartwood Chalet Black Diamond Tranquility

#### **Panel Options**

- Design-A-Fire
- Power Vent compatible
- Conventional Vent compatible
- ☑ Smart Home Connectivity