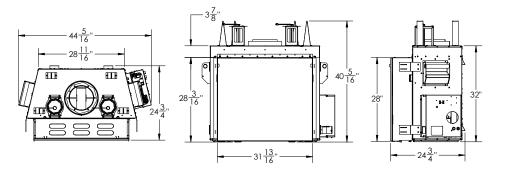

## MINIMUM FRAMING DIMENSIONS

|                              | STRAIG  | HT INSTALL | ATION    | CORNER INSTALLATION |           |           |
|------------------------------|---------|------------|----------|---------------------|-----------|-----------|
| Model                        | А       | В          | С        | D                   | E         | F         |
| TC54                         | 63 3/4″ | 64 1/8″    | 33 3/8″  | 114 11/16″          | 81 1/8″   | 37 11/16″ |
| TC42                         | 56 1/2″ | 54 1/8″    | 29 3/8″  | 92 5/8″             | 65 1/2″   | 30 1/16″  |
| TC36 / TC36 Arch             | 50 1/2″ | 48 3/8″    | 26 1/2″  | 86 5/16″            | 61 1/16″  | 29 1/2″   |
| TC36 See-Thru                | 59 3/4″ | 48 3/4″    | 28 1/4″  | not applicable      |           |           |
| TC3O                         | 47 5/8″ | 40 5/8″    | 24 3/4″  | 87 1/2″             | 61 7/8″   | 30 3/16″  |
| WS54                         | 75″     | 55 3/8"    | 26 7/8″  | 115 9/16″           | 81 11/16″ | 44 9/16″  |
| WS54 See-Thru                | 75″     | 54 3/8″    | 24 7/16″ | not applicable      |           |           |
| WS38                         | 61 7/8″ | 45 3/8″    | 24 7/8″  | 101 13/16″          | 72″       | 37 3/4″   |
| WS54 Outdoor                 | 74 1/4″ | 55 1/4″    | 24 1/2″  | 117 1/2″            | 83 1/8″   | 48 3/4″   |
| TC42 Outdoor                 | 56 1/2″ | 54″        | 29″      | 99 1/2″             | 70 3/8″   | 33 1/2″   |
| TC36 Outdoor                 | 50 1/2″ | 48 3/8″    | 26 1/2″  | 90 3/8″             | 63 7/86″  | 31 7/8″   |
| WS54 See-Thru Indoor-Outdoor | 75″     | 54 1/4″    | 23 5/16″ | not applicable      |           |           |

## MINIMUM CLEARANCES TO COMBUSTIBLE MATERIAL

### TRADITIONAL GAS FIREPLACES

| Unit                            | А   | В                  | С                  |
|---------------------------------|-----|--------------------|--------------------|
| Mantel Depth                    | 12″ | 6 <sup>3/4</sup> " | 1 <sup>1/2</sup> ″ |
| TC54                            | 17″ | 15″                | 12″                |
| TC42 / TC42 Outdoor             | 9″  | 6″                 | 3″                 |
| TC36 / TC36 Arch / TC36 Outdoor | 9″  | 6″                 | 3″                 |
| TC36 See Thru                   | 9″  | 6″                 | 3″                 |
| TC30                            | 9″  | 6″                 | 3″                 |

Consult manual for wall construction and non-combustible wall sheeting requirements.

Note: If the TC54 is placed on a combustible floor, the fireplace must be roised at least 1" to accommodate the required 2" non-combustible roised hearth and to ensure that the hearth does not interfere with the window frame operation. Refer to the installation instructions provided with the appliance.