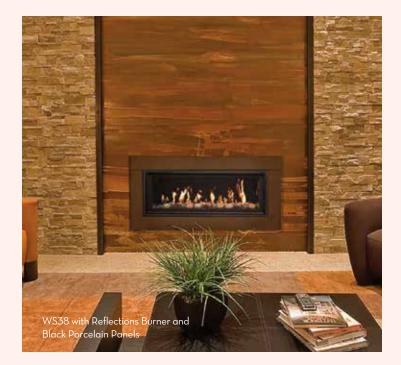

## WS38

Town & Country's Widescreen WS38 sets an attractive scene - even when the bold, full flames aren't burning. The smaller, sleek silhouette offers a contemporary look with unmatched versatility. Choose from multiple Design-A-Fire options to give it your own design touch.

#### **Burner Options**

Black Diamond Reflections Optional Long Beach Logset

#### **Panel Options**

- ✓ Design-A-Fire
- Power Vent compatible
- Smart Home Connectivity