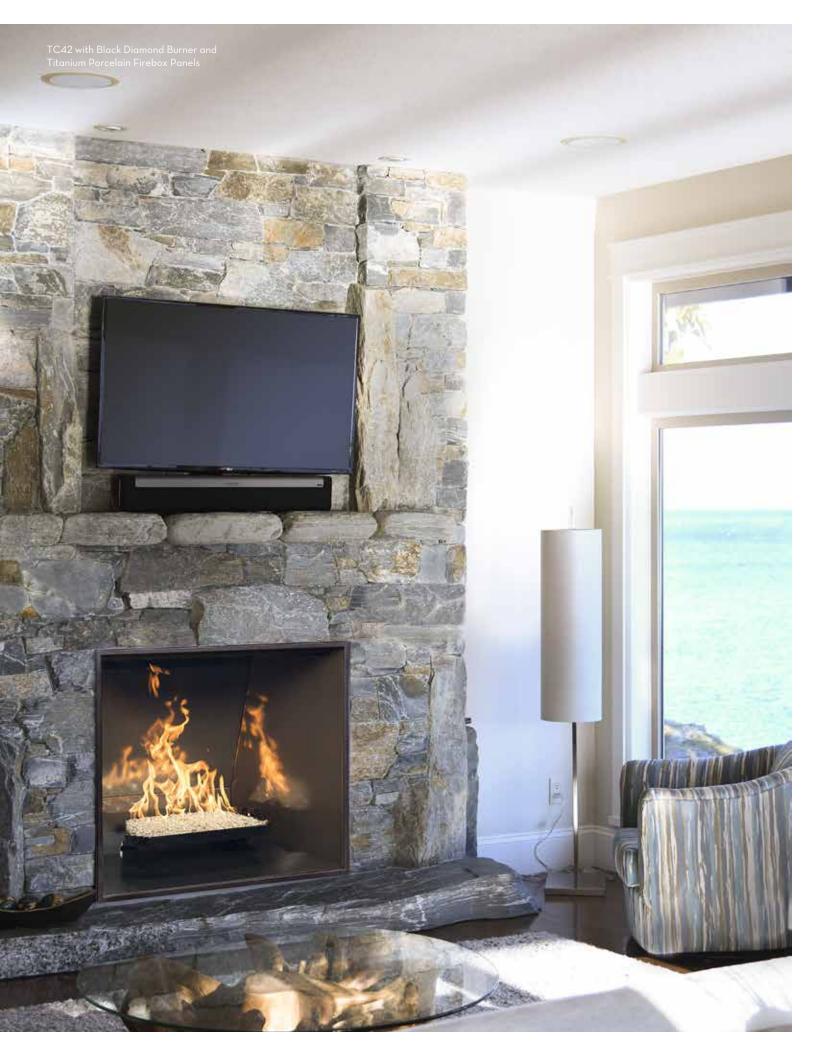

## TC42

TC42 fireplace introduced the clean face category, bringing exceptional, full flames and a commanding presence to any room. With the many Design-A-Fire options – available only on Town & Country fireplaces – you can create a look uniquely your own. Go truly traditional, ultra-modern or soft and sophisticated – the choice is yours.