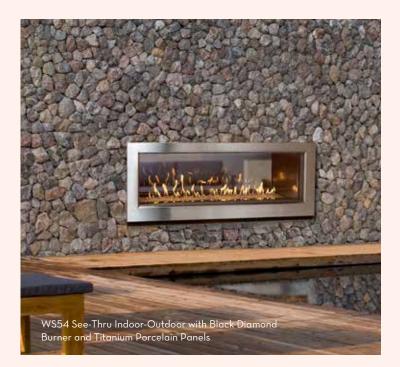

### WS54 See Thru

The WS54 Widescreen See-Thru is a double-sided landscape of vibrant flames. Massive, sleek and ultra-modern, its stunning 3-dimensional flame is the focal point of two rooms at once. The ultimate statement piece, this deluxe See-Thru gives the look of a luxury custom fireplace from every possible vantage point.

#### **Panel Options**

- ☑ Design-A-Fire
- Power Vent compatible
- Conventional Vent compatible
- Smart Home Connectivity

WS54 See-Thru Indoor-Outdoor with Black Diamond Burner, Coffee Bear Brown Porcelain Panels and optional Long Beach Logse

## WS54 See Thru Indoor Outdoor

Our Widescreen WS54 See-Thru Indoor-Outdoor gas fireplace makes a striking architectural statement and takes outdoor living to a luxurious new level. The See-Thru design extends your living space and provides a connection between interior and exterior areas allowing for all-season enjoyment. The generous, full flame profile is protected by disappearing ceramic glass and remains unaffected by the elements.