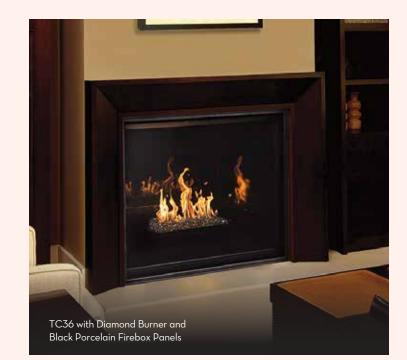

## TC36

Designed for medium-sized spaces, the TC36 recreates the authentic look of a full-flame, woodburning hearth in a gas fireplace. Utilize our numerous elegant Design-A-Fire options to bring your own personal design touches to complete the look.

#### **Panel Options**

- ☑ Design-A-Fire
- $\checkmark$  Power Vent compatible
- Conventional Vent compatible
- Smart Home Connectivity