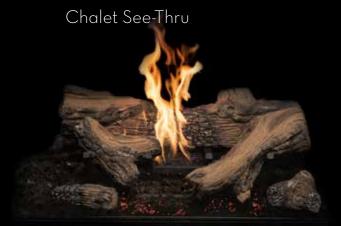

## TC36 See Thru

Divide two rooms in dramatic fashion with the Town & Country TC36 See-Thru fireplace. Whether you choose the traditional log fire or the modern touch of glass, the TC36 See-Thru delivers tall, bold flames to fill the generously proportioned firebox – casting beauty to two rooms simultaneously.

**Burner Options** Lodgewood Chalet See-Thru