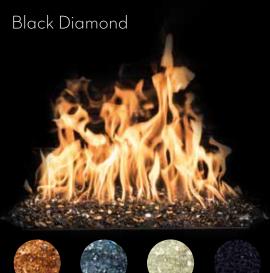

#### **Burner Options**

Black Diamond Reflections Optional Long Beach Logset

#### **Burner Options**

Black Diamond Tranquility Optional Long Beach Logset

### **Burner Options**

Black Diamond Tranquility Optional Long Beach Logset

Long Beach Logset Option

|                          | WS38 | WS54/WS54 Outdoor |
|--------------------------|------|-------------------|
| Black Diamond            | •    | •                 |
| Long Beach Logset Option | •    | •                 |
| Tranquility              |      | •                 |
| Reflections              | •    |                   |