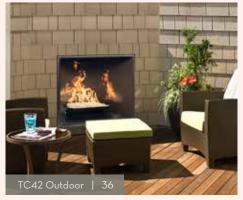

## TC42 Outdoor

The TC42 outdoor fireplace creates a captivating focal point in your outdoor space. It's the perfect combination of elegant form and reliable function. The sealed firebox protects your luxury fireplace from the elements, while disappearing ceramic glass – encased in a stainless steel frame – prevents any disruption from wind and ensures a clean, clear view of the sizable flames.