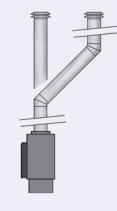

## **Conventional Venting**

Most Town and Country gas fireplaces can be vented naturally with our co-axial venting systems. The advantage is no power is required. If you require a more compact vent system with unusual lengths of run and rise, investigate our revolutionary power venting systems.

Standard venting configurations for: TC30, TC36, TC36 Arch, TC36 See-Thru, WS38, TC42, TC36 Outdoor and TC42 Outdoor

Standard venting configurations for: WS54, WS54 Outdoor and TC54.

## DIRECT VENT TERMINALS

Standard venting terminal for roof installation

Standard venting terminal for wall installation

Stainless Steel wall venting terminal for condo installation

Power Vent Termination