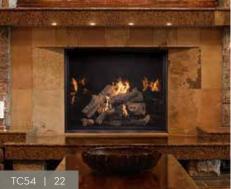

## TC54

Town & Country's TC54 is the world's largest factorybuilt, direct-vent gas fireplace, grandly proportioned to fit in great rooms and commercial settings that previously required a custom-built hearth. Tall, vibrant flames dance behind premium "disappearing" ceramic glass—a material so non-reflective your guests will believe they're looking at an open fire. When size matters, the luxurious TC54 gas fireplace delivers a massive performance.

#### **Burner Options**

Country Home Heartwood Chalet Black Diamond Tranquility

#### **Panel Options**

- Design-A-Fire
- Power Vent compatible
- Conventional Vent compatible
- ☑ Smart Home Connectivity