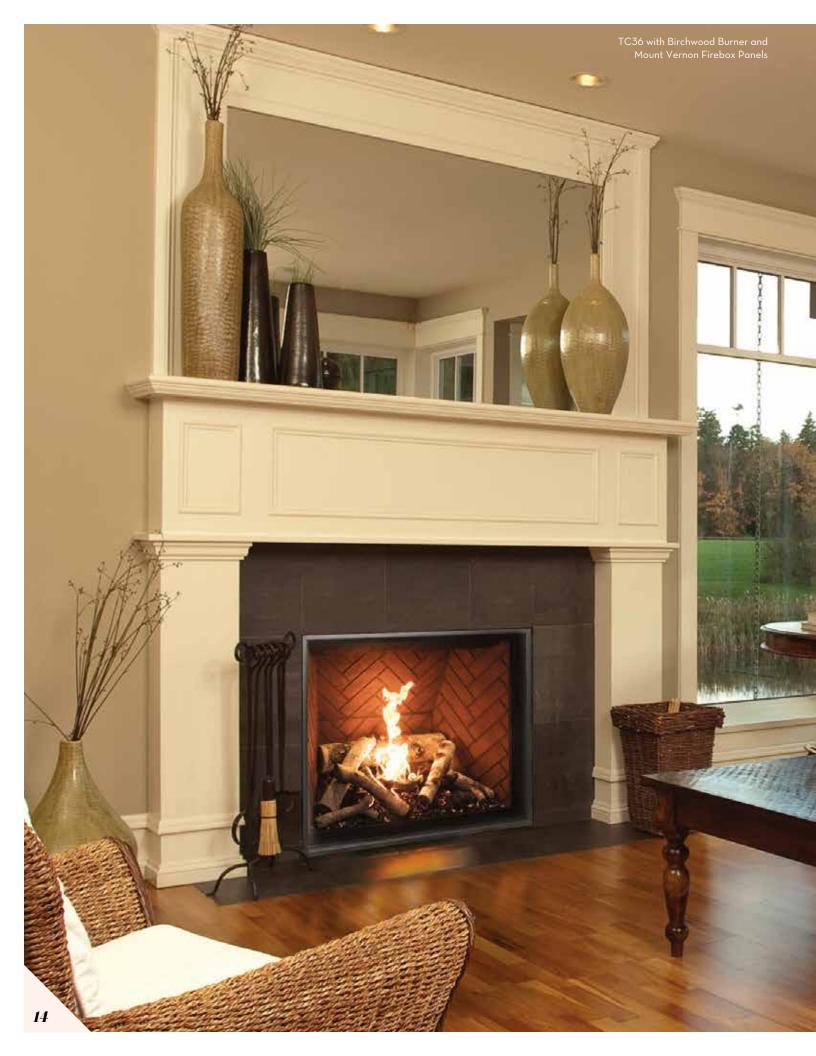

## TC36

Designed for medium-sized spaces, the TC36 recreates the authentic look of a full-flame, woodburning hearth in a gas fireplace. Utilize our numerous elegant Design-A-Fire options to bring your own personal design touches to complete the look.