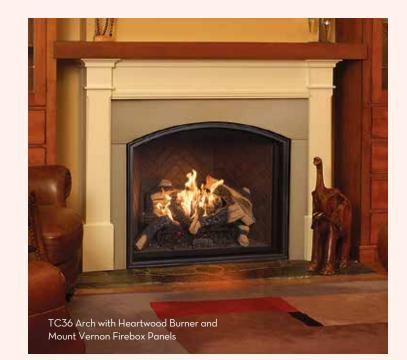

## TC36 Arch

The grand TC36 Arch features a classic barrel true arch face replicating the Rumford-style hearth found in fine period homes. This true arch fireplace has no heavy external trim or louvers to work around, allowing you to tailor the front with stone, tile or other materials for an even more traditional look.