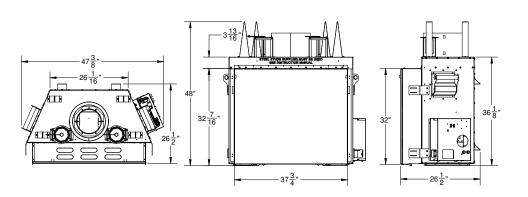

## MINIMUM FRAMING DIMENSIONS

|                              | STRAIG  | HT INSTALL | ATION    | CORNER INSTALLATION |           |           |
|------------------------------|---------|------------|----------|---------------------|-----------|-----------|
| Model                        | А       | В          | С        | D                   | E         | F         |
| TC54                         | 63 3/4″ | 64 1/8″    | 33 3/8″  | 114 11/16″          | 81 1/8″   | 37 11/16″ |
| TC42                         | 56 1/2″ | 54 1/8″    | 29 3/8″  | 92 5/8″             | 65 1/2″   | 30 1/16″  |
| TC36 / TC36 Arch             | 50 1/2″ | 48 3/8″    | 26 1/2″  | 86 5/16″            | 61 1/16″  | 29 1/2″   |
| TC36 See-Thru                | 59 3/4″ | 48 3/4″    | 28 1/4″  | not applicable      |           |           |
| TC3O                         | 47 5/8″ | 40 5/8″    | 24 3/4″  | 87 1/2″             | 61 7/8″   | 30 3/16″  |
| WS54                         | 75″     | 55 3/8"    | 26 7/8″  | 115 9/16″           | 81 11/16″ | 44 9/16″  |
| WS54 See-Thru                | 75″     | 54 3/8″    | 24 7/16″ | not applicable      |           |           |
| WS38                         | 61 7/8″ | 45 3/8″    | 24 7/8″  | 101 13/16″          | 72″       | 37 3/4″   |
| WS54 Outdoor                 | 74 1/4″ | 55 1/4″    | 24 1/2″  | 117 1/2″            | 83 1/8″   | 48 3/4″   |
| TC42 Outdoor                 | 56 1/2″ | 54″        | 29″      | 99 1/2″             | 70 3/8″   | 33 1/2″   |
| TC36 Outdoor                 | 50 1/2″ | 48 3/8″    | 26 1/2″  | 90 3/8″             | 63 7/86″  | 31 7/8″   |
| WS54 See-Thru Indoor-Outdoor | 75″     | 54 1/4″    | 23 5/16″ | not applicable      |           |           |

## MINIMUM CLEARANCES TO COMBUSTIBLE MATERIAL

### TRADITIONAL GAS FIREPLACES

| Unit                            | А   | В                  | С                  |
|---------------------------------|-----|--------------------|--------------------|
| Mantel Depth                    | 12″ | 6 <sup>3/4</sup> " | 1 <sup>1/2</sup> ″ |
| TC54                            | 17″ | 15″                | 12″                |
| TC42 / TC42 Outdoor             | 9″  | 6″                 | 3″                 |
| TC36 / TC36 Arch / TC36 Outdoor | 9″  | 6″                 | 3″                 |
| TC36 See Thru                   | 9″  | 6″                 | 3″                 |
| TC30                            | 9″  | 6″                 | 3″                 |

Consult manual for wall construction and non-combustible wall sheeting requirements.

Note: If the TC54 is placed on a combustible floor, the fireplace must be roised at least 1" to accommodate the required 2" non-combustible roised hearth and to ensure that the hearth does not interfere with the window frame operation. Refer to the installation instructions provided with the appliance.