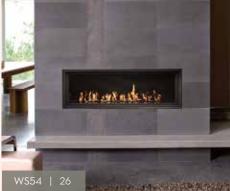

## WS54

The custom-look WS54 Widescreen is a massive landscape of deep, generous flame that captivates the attention from any angle, even in large rooms. This ultra-modern fireplace is sleek and luxurious and can be further enhanced with the multiple Design-A-Fire options – from stunning firebox panels to both traditional and contemporary burners.

#### **Burner Options**

Black Diamond Tranquility Optional Long Beach Logset

#### Panel Options

- Design-A-Fire
- Power Vent compatible
- Conventional Vent compatible
- Smart Home Connectivity