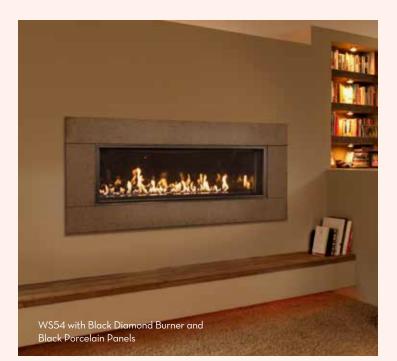

## WS54

The custom-look WS54 Widescreen is a massive landscape of deep, generous flame that captivates the attention from any angle, even in large rooms. This ultra-modern fireplace is sleek and luxurious and can be further enhanced with the multiple Design-A-Fire options – from stunning firebox panels to both traditional and contemporary burners.

#### **Burner Options**

Black Diamond Tranquility Optional Long Beach Logset

#### Panel Options

- Design-A-Fire
- Power Vent compatible
- Conventional Vent compatible
- Smart Home Connectivity