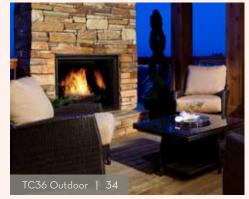

## TC36 Outdoor

Expand your living space with Town & Country's TC36 Outdoor gas fireplace. Whether your home is contemporary or traditional, our interchangeable firebox panels and burner options offer endless possibilities. Create the perfect combination to complement your outdoor space decor and complete your design vision.