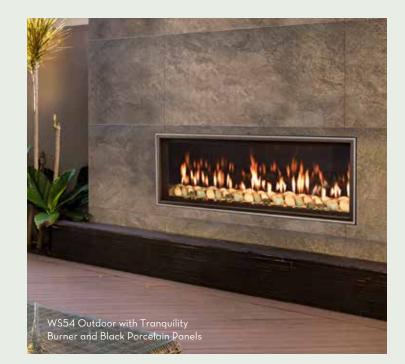

## WS54

The custom-look WS54 Widescreen is a massive landscape of deep, generous flame that captivates the attention from any angle, even in large rooms. This ultra-modern fireplace is sleek and luxurious and can be further enhanced with the multiple Design-A-Fire options – from stunning firebox panels to both traditional and contemporary burners.

#### **Burner Options**

Black Diamond Tranquility Optional Long Beach Logset

#### Panel Options

- Design-A-Fire
- Power Vent compatible
- Conventional Vent compatible
- Smart Home Connectivity