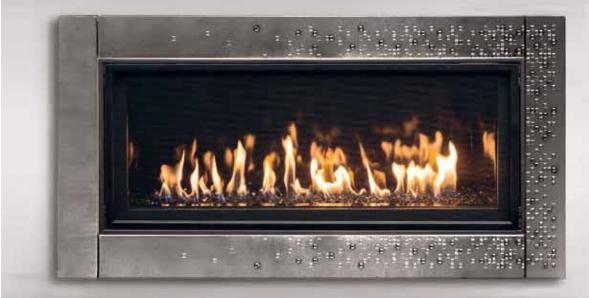

## WS38

Town & Country's Widescreen WS38 sets an attractive scene - even when the bold, full flames aren't burning. The smaller, sleek silhouette offers a contemporary look with unmatched versatility. Choose from multiple Design-A-Fire options to give it your own design touch.

#### **Burner Options**

Black Diamond Reflections Optional Long Beach Logset

#### **Panel Options**

- ✓ Design-A-Fire
- Power Vent compatible
- Smart Home Connectivity