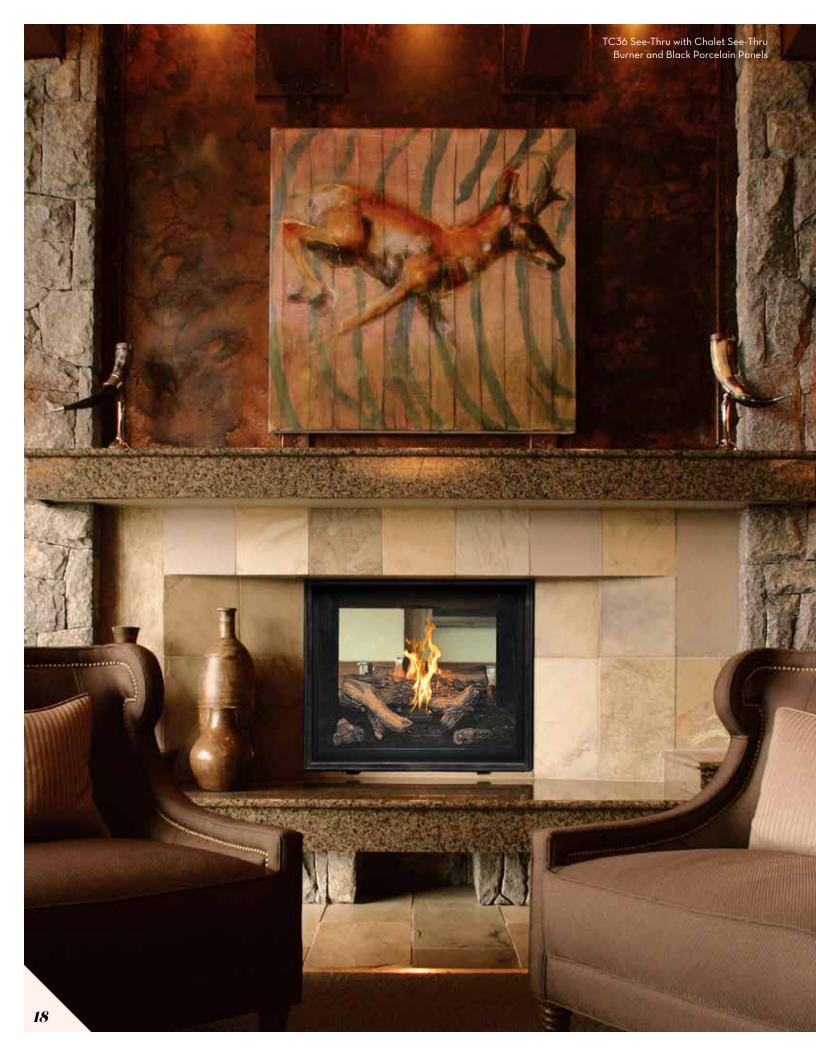

## TC36 See Thru

Divide two rooms in dramatic fashion with the Town & Country TC36 See-Thru fireplace. Whether you choose the traditional log fire or the modern touch of glass, the TC36 See-Thru delivers tall, bold flames to fill the generously proportioned firebox – casting beauty to two rooms simultaneously.