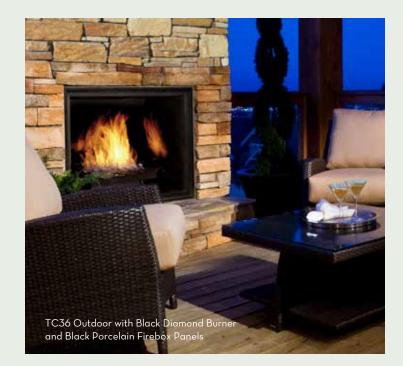

## TC36 Outdoor

Expand your living space with Town & Country's TC36 Outdoor gas fireplace. Whether your home is contemporary or traditional, our interchangeable firebox panels and burner options offer endless possibilities. Create the perfect combination to complement your outdoor space decor and complete your design vision.

Burner Options Country Home Heartwood Birchwood Chalet Black Diamond Tranquility

#### **Panel Options**

- Design-A-Fire
- Power Vent compatible
- Conventional Vent compatible
- ☑ Smart Home Connectivity