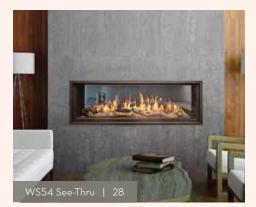

### WS54 See Thru

The WS54 Widescreen See-Thru is a double-sided landscape of vibrant flames. Massive, sleek and ultra-modern, its stunning 3-dimensional flame is the focal point of two rooms at once. The ultimate statement piece, this deluxe See-Thru gives the look of a luxury custom fireplace from every possible vantage point.

#### **Burner Options**

Black Diamond Tranquility Optional Long Beach Logset

#### **Panel Options**

- ☑ Design-A-Fire
- Power Vent compatible
- Conventional Vent compatible
- Smart Home Connectivity

WS54 See-Thru Indoor-Outdoor with Black Diamond Burner, Coffee Bear Brown Porcelain Panels and optional Long Beach Logse