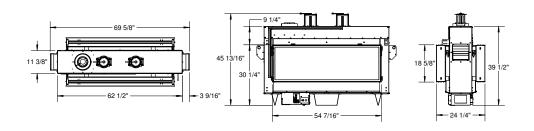

## MINIMUM FRAMING DIMENSIONS

|                              | STRAIG  | HT INSTALL | ATION    | CORNER INSTALLATION |           |           |
|------------------------------|---------|------------|----------|---------------------|-----------|-----------|
| Model                        | А       | В          | С        | D                   | E         | F         |
| TC54                         | 63 3/4″ | 64 1/8″    | 33 3/8″  | 114 11/16″          | 81 1/8″   | 37 11/16″ |
| TC42                         | 56 1/2″ | 54 1/8″    | 29 3/8″  | 92 5/8″             | 65 1/2″   | 30 1/16″  |
| TC36 / TC36 Arch             | 50 1/2″ | 48 3/8″    | 26 1/2″  | 86 5/16″            | 61 1/16″  | 29 1/2″   |
| TC36 See-Thru                | 59 3/4″ | 48 3/4″    | 28 1/4″  | not applicable      |           |           |
| TC3O                         | 47 5/8″ | 40 5/8″    | 24 3/4″  | 87 1/2″             | 61 7/8″   | 30 3/16″  |
| WS54                         | 75″     | 55 3/8"    | 26 7/8″  | 115 9/16″           | 81 11/16″ | 44 9/16″  |
| WS54 See-Thru                | 75″     | 54 3/8″    | 24 7/16″ | not applicable      |           |           |
| WS38                         | 61 7/8″ | 45 3/8″    | 24 7/8″  | 101 13/16″          | 72″       | 37 3/4″   |
| WS54 Outdoor                 | 74 1/4″ | 55 1/4″    | 24 1/2″  | 117 1/2″            | 83 1/8″   | 48 3/4″   |
| TC42 Outdoor                 | 56 1/2″ | 54″        | 29″      | 99 1/2″             | 70 3/8″   | 33 1/2″   |
| TC36 Outdoor                 | 50 1/2″ | 48 3/8″    | 26 1/2″  | 90 3/8″             | 63 7/86″  | 31 7/8″   |
| WS54 See-Thru Indoor-Outdoor | 75″     | 54 1/4″    | 23 5/16″ | not applicable      |           |           |

## FIREBOX DIMENSIONS