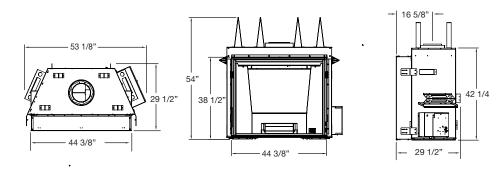

## MINIMUM FRAMING DIMENSIONS

|                              | STRAIG  | HT INSTALL | ATION    | CORNER INSTALLATION |           |           |
|------------------------------|---------|------------|----------|---------------------|-----------|-----------|
| Model                        | А       | В          | С        | D                   | E         | F         |
| TC54                         | 63 3/4″ | 64 1/8″    | 33 3/8″  | 114 11/16″          | 81 1/8″   | 37 11/16″ |
| TC42                         | 56 1/2″ | 54 1/8″    | 29 3/8″  | 92 5/8″             | 65 1/2″   | 30 1/16″  |
| TC36 / TC36 Arch             | 50 1/2″ | 48 3/8″    | 26 1/2″  | 86 5/16″            | 61 1/16″  | 29 1/2″   |
| TC36 See-Thru                | 59 3/4″ | 48 3/4″    | 28 1/4″  | not applicable      |           |           |
| TC3O                         | 47 5/8″ | 40 5/8″    | 24 3/4″  | 87 1/2″             | 61 7/8″   | 30 3/16″  |
| WS54                         | 75″     | 55 3/8"    | 26 7/8″  | 115 9/16″           | 81 11/16″ | 44 9/16″  |
| WS54 See-Thru                | 75″     | 54 3/8″    | 24 7/16″ | not applicable      |           |           |
| WS38                         | 61 7/8″ | 45 3/8″    | 24 7/8″  | 101 13/16″          | 72″       | 37 3/4″   |
| WS54 Outdoor                 | 74 1/4″ | 55 1/4″    | 24 1/2″  | 117 1/2″            | 83 1/8″   | 48 3/4″   |
| TC42 Outdoor                 | 56 1/2″ | 54″        | 29″      | 99 1/2″             | 70 3/8″   | 33 1/2″   |
| TC36 Outdoor                 | 50 1/2″ | 48 3/8″    | 26 1/2″  | 90 3/8″             | 63 7/86″  | 31 7/8″   |
| WS54 See-Thru Indoor-Outdoor | 75″     | 54 1/4″    | 23 5/16″ | not applicable      |           |           |

## FIREBOX DIMENSIONS