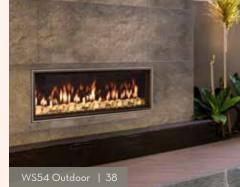

## WS54 Outdoor

Built to face the elements, our WS54 Outdoor fireplace withstands sub-zero temperatures with 3O4 stainless steel reinforcing all exposed components, while the disappearing ceramic glass ensures the panorama of flames are always protected from the wind.