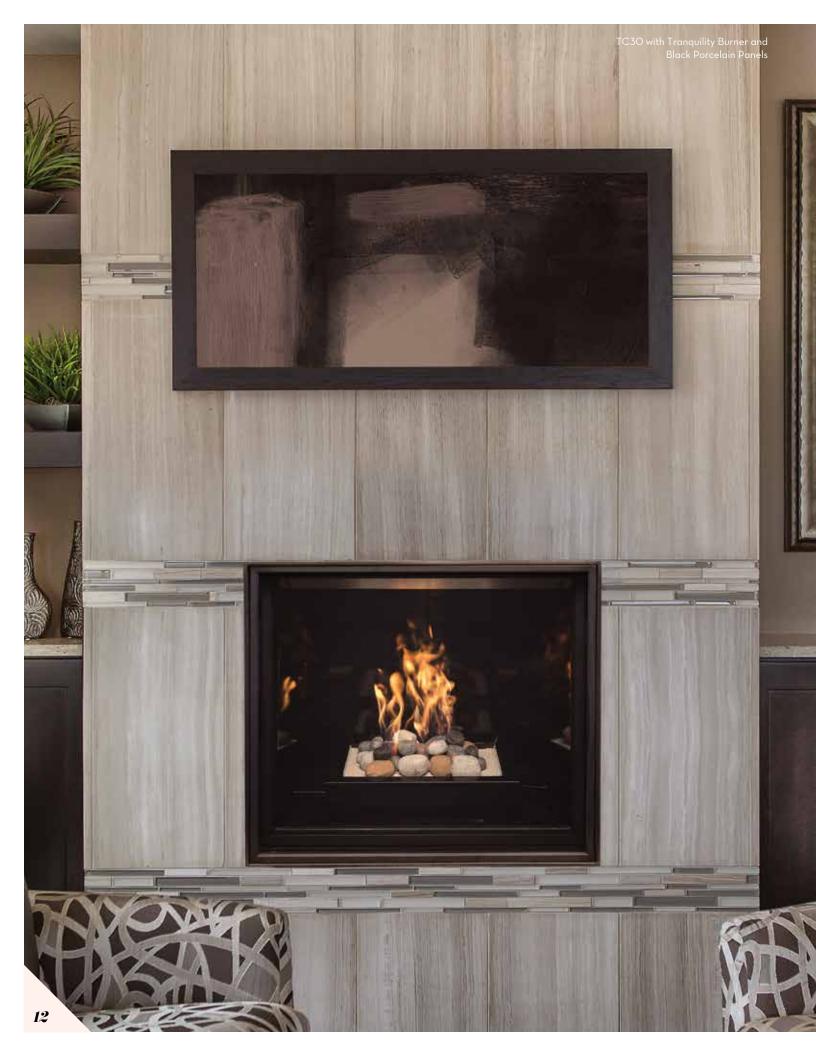

## **TC30**

Transform the ambiance of a space such as a small bedroom or sitting area with dramatic flames on full display. Town & Country's TC3O fireplace is the first design-driven gas fireplace perfectly sized for smaller spaces and renovation projects. With our Design-A-Fire versatility you can tailor the look-from the firebox panels to the burner-to suit your style.

#### **Burner Options**

Country Home Heartwood Birchwood Chalet Black Diamond Tranquility

#### **Panel Options**

- Design-A-Fire
- Power Vent compatible
- Conventional Vent compatible
- ☑ Smart Home Connectivity