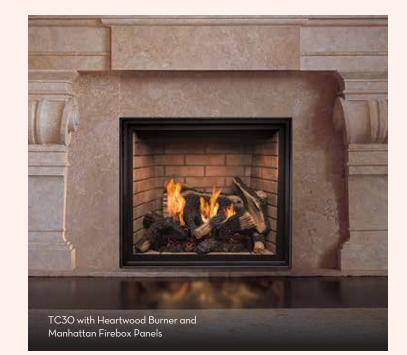

## **TC30**

Transform the ambiance of a space such as a small bedroom or sitting area with dramatic flames on full display. Town & Country's TC3O fireplace is the first design-driven gas fireplace perfectly sized for smaller spaces and renovation projects. With our Design-A-Fire versatility you can tailor the look-from the firebox panels to the burner-to suit your style.