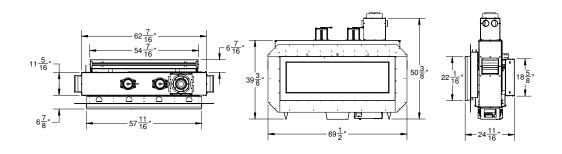

## MINIMUM FRAMING DIMENSIONS

|                              | STRAIG  | HT INSTALL | ATION    | CORNER INSTALLATION |           |           |
|------------------------------|---------|------------|----------|---------------------|-----------|-----------|
| Model                        | А       | В          | С        | D                   | E         | F         |
| TC54                         | 63 3/4″ | 64 1/8″    | 33 3/8″  | 114 11/16″          | 81 1/8″   | 37 11/16″ |
| TC42                         | 56 1/2″ | 54 1/8″    | 29 3/8″  | 92 5/8″             | 65 1/2″   | 30 1/16″  |
| TC36 / TC36 Arch             | 50 1/2″ | 48 3/8″    | 26 1/2″  | 86 5/16″            | 61 1/16″  | 29 1/2″   |
| TC36 See-Thru                | 59 3/4″ | 48 3/4″    | 28 1/4″  | not applicable      |           |           |
| TC3O                         | 47 5/8″ | 40 5/8″    | 24 3/4″  | 87 1/2″             | 61 7/8″   | 30 3/16″  |
| WS54                         | 75″     | 55 3/8"    | 26 7/8″  | 115 9/16″           | 81 11/16″ | 44 9/16″  |
| WS54 See-Thru                | 75″     | 54 3/8″    | 24 7/16″ | not applicable      |           |           |
| WS38                         | 61 7/8″ | 45 3/8″    | 24 7/8″  | 101 13/16″          | 72″       | 37 3/4″   |
| WS54 Outdoor                 | 74 1/4″ | 55 1/4″    | 24 1/2″  | 117 1/2″            | 83 1/8″   | 48 3/4″   |
| TC42 Outdoor                 | 56 1/2″ | 54″        | 29″      | 99 1/2″             | 70 3/8″   | 33 1/2″   |
| TC36 Outdoor                 | 50 1/2″ | 48 3/8″    | 26 1/2″  | 90 3/8″             | 63 7/86″  | 31 7/8″   |
| WS54 See-Thru Indoor-Outdoor | 75″     | 54 1/4″    | 23 5/16″ | not applicable      |           |           |

## FIREBOX DIMENSIONS