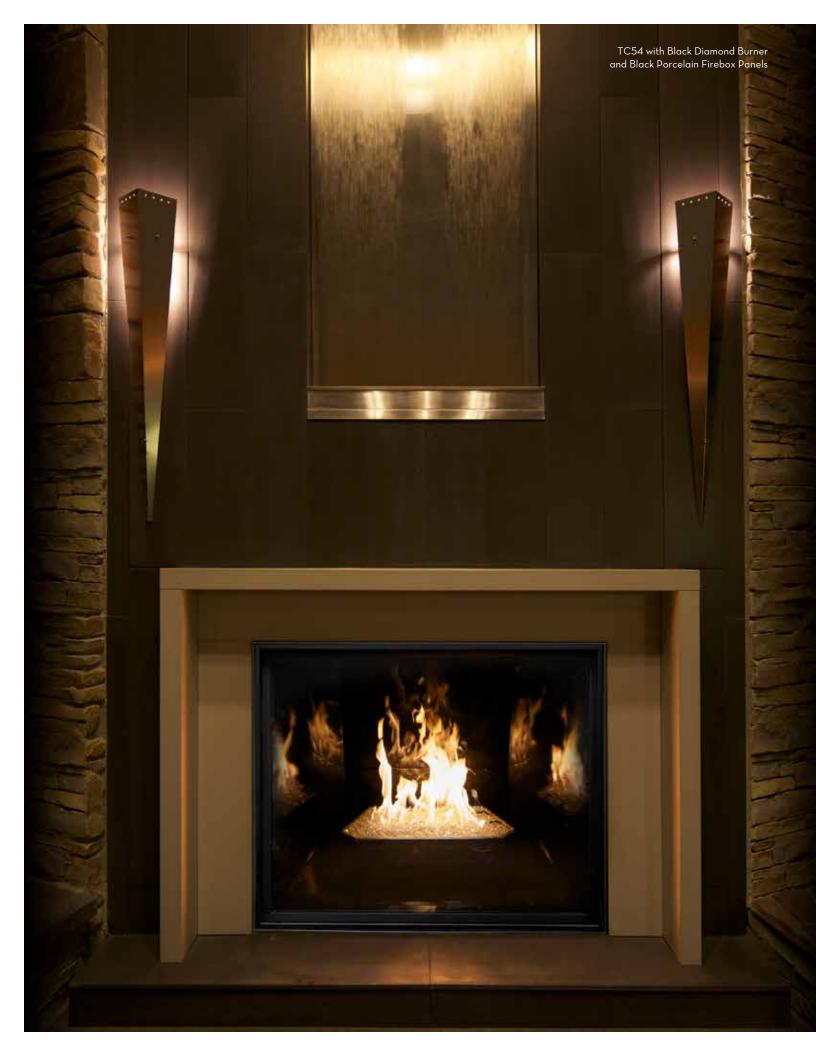

## TC54

Town & Country's TC54 is the world's largest factorybuilt, direct-vent gas fireplace, grandly proportioned to fit in great rooms and commercial settings that previously required a custom-built hearth. Tall, vibrant flames dance behind premium "disappearing" ceramic glass—a material so non-reflective your guests will believe they're looking at an open fire. When size matters, the luxurious TC54 gas fireplace delivers a massive performance.