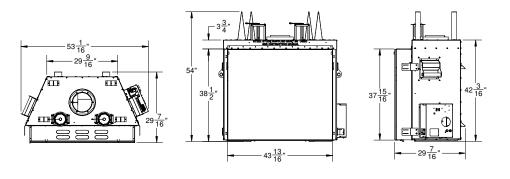

## MINIMUM FRAMING DIMENSIONS

|                              | STRAIG  | HT INSTALL | ATION    | CORNER INSTALLATION |           |           |
|------------------------------|---------|------------|----------|---------------------|-----------|-----------|
| Model                        | А       | В          | С        | D                   | E         | F         |
| TC54                         | 63 3/4″ | 64 1/8″    | 33 3/8″  | 114 11/16″          | 81 1/8″   | 37 11/16″ |
| TC42                         | 56 1/2″ | 54 1/8″    | 29 3/8″  | 92 5/8″             | 65 1/2″   | 30 1/16″  |
| TC36 / TC36 Arch             | 50 1/2″ | 48 3/8″    | 26 1/2″  | 86 5/16″            | 61 1/16″  | 29 1/2″   |
| TC36 See-Thru                | 59 3/4″ | 48 3/4″    | 28 1/4″  | not applicable      |           |           |
| TC3O                         | 47 5/8″ | 40 5/8″    | 24 3/4″  | 87 1/2″             | 61 7/8″   | 30 3/16″  |
| WS54                         | 75″     | 55 3/8"    | 26 7/8″  | 115 9/16″           | 81 11/16″ | 44 9/16″  |
| WS54 See-Thru                | 75″     | 54 3/8″    | 24 7/16″ | not applicable      |           |           |
| WS38                         | 61 7/8″ | 45 3/8″    | 24 7/8″  | 101 13/16″          | 72″       | 37 3/4″   |
| WS54 Outdoor                 | 74 1/4″ | 55 1/4″    | 24 1/2″  | 117 1/2″            | 83 1/8″   | 48 3/4″   |
| TC42 Outdoor                 | 56 1/2″ | 54″        | 29″      | 99 1/2″             | 70 3/8″   | 33 1/2″   |
| TC36 Outdoor                 | 50 1/2″ | 48 3/8″    | 26 1/2″  | 90 3/8″             | 63 7/86″  | 31 7/8″   |
| WS54 See-Thru Indoor-Outdoor | 75″     | 54 1/4″    | 23 5/16″ | not applicable      |           |           |