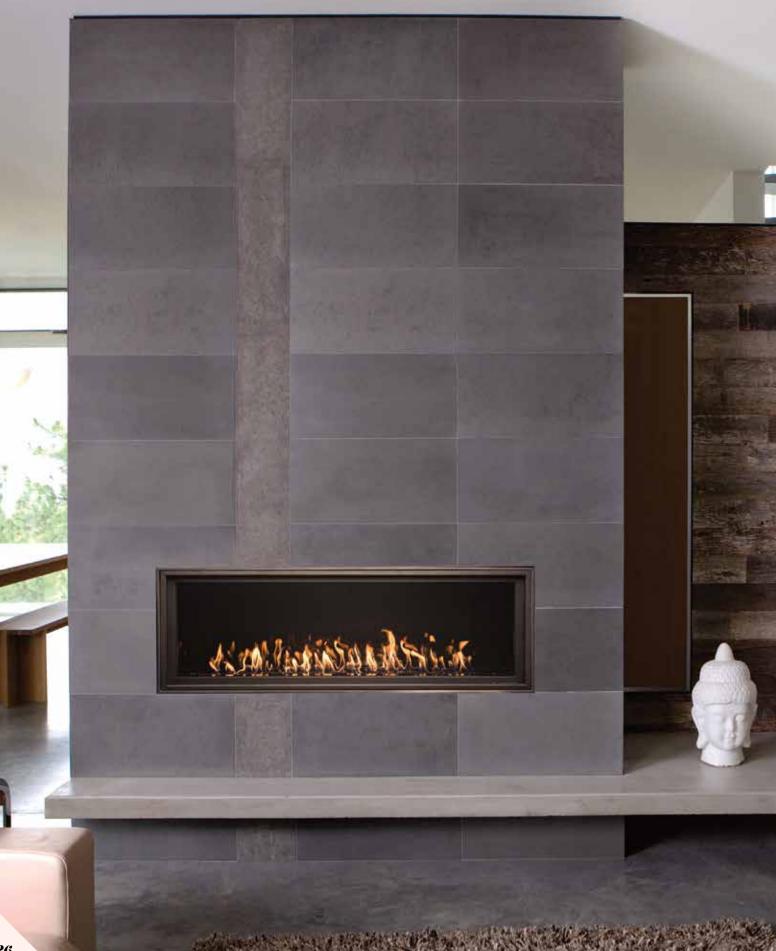

## WS54

The custom-look WS54 Widescreen is a massive landscape of deep, generous flame that captivates the attention from any angle, even in large rooms. This ultra-modern fireplace is sleek and luxurious and can be further enhanced with the multiple Design-A-Fire options – from stunning firebox panels to both traditional and contemporary burners.

#### **Burner Options**

Black Diamond Tranquility Optional Long Beach Logset

#### Panel Options

- Design-A-Fire
- Power Vent compatible
- Conventional Vent compatible
- Smart Home Connectivity