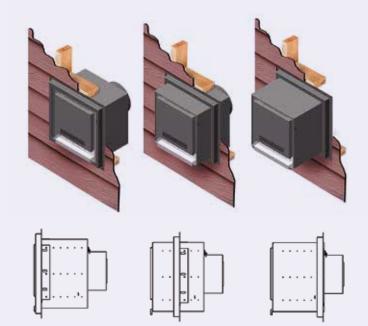

## DIRECT VENT TERMINALS

Standard venting terminal for roof installation

Standard venting terminal for wall installation

Stainless Steel wall venting terminal for condo installation

Power Vent Termination

## POWER VENT TERMINALS

Power vent terminal for roof installation

For TC54 please consult installation manual for options