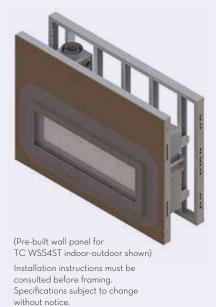

## PRE-BUILT WALL SYSTEM

All Town & Country indoor-outdoor fireplaces come complete as part of a pre-built wall panel.

(Steel Stud Framing Kit for TC WS54ST shown)

Installation instructions must be consulted before framing. Specifications subject to change without notice.