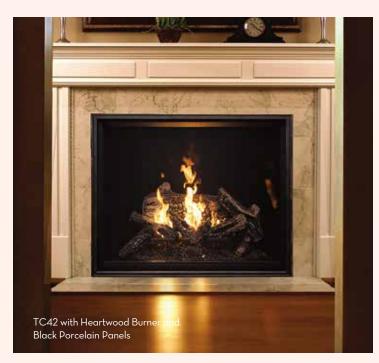

## TC42

TC42 fireplace introduced the clean face category, bringing exceptional, full flames and a commanding presence to any room. With the many Design-A-Fire options – available only on Town & Country fireplaces – you can create a look uniquely your own. Go truly traditional, ultra-modern or soft and sophisticated – the choice is yours.