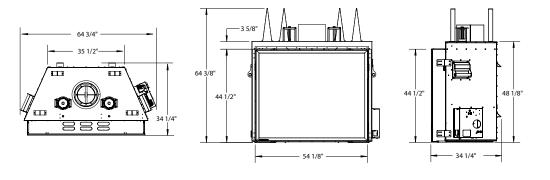

## MINIMUM FRAMING DIMENSIONS

|                              | STRAIG  | HT INSTALL | ATION    | CORNER INSTALLATION |           |           |
|------------------------------|---------|------------|----------|---------------------|-----------|-----------|
| Model                        | А       | В          | С        | D                   | E         | F         |
| TC54                         | 63 3/4″ | 64 1/8″    | 33 3/8″  | 114 11/16″          | 81 1/8″   | 37 11/16″ |
| TC42                         | 56 1/2″ | 54 1/8″    | 29 3/8″  | 92 5/8″             | 65 1/2″   | 30 1/16″  |
| TC36 / TC36 Arch             | 50 1/2″ | 48 3/8″    | 26 1/2″  | 86 5/16″            | 61 1/16″  | 29 1/2″   |
| TC36 See-Thru                | 59 3/4″ | 48 3/4″    | 28 1/4″  | not applicable      |           |           |
| TC3O                         | 47 5/8″ | 40 5/8″    | 24 3/4″  | 87 1/2″             | 61 7/8″   | 30 3/16″  |
| WS54                         | 75″     | 55 3/8"    | 26 7/8″  | 115 9/16″           | 81 11/16″ | 44 9/16″  |
| WS54 See-Thru                | 75″     | 54 3/8″    | 24 7/16″ | not applicable      |           |           |
| WS38                         | 61 7/8″ | 45 3/8″    | 24 7/8″  | 101 13/16″          | 72″       | 37 3/4″   |
| WS54 Outdoor                 | 74 1/4″ | 55 1/4″    | 24 1/2″  | 117 1/2″            | 83 1/8″   | 48 3/4″   |
| TC42 Outdoor                 | 56 1/2″ | 54″        | 29″      | 99 1/2″             | 70 3/8″   | 33 1/2″   |
| TC36 Outdoor                 | 50 1/2″ | 48 3/8″    | 26 1/2″  | 90 3/8″             | 63 7/86″  | 31 7/8″   |
| WS54 See-Thru Indoor-Outdoor | 75″     | 54 1/4″    | 23 5/16″ | not applicable      |           |           |