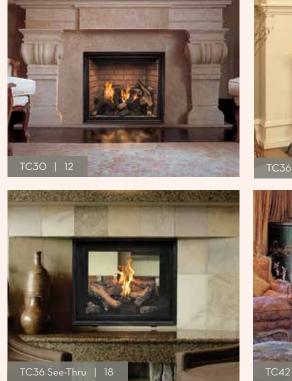

## **TC30**

Transform the ambiance of a space such as a small bedroom or sitting area with dramatic flames on full display. Town & Country's TC3O fireplace is the first design-driven gas fireplace perfectly sized for smaller spaces and renovation projects. With our Design-A-Fire versatility you can tailor the look-from the firebox panels to the burner-to suit your style.

## TC36

Designed for medium-sized spaces, the TC36 recreates the authentic look of a full-flame, woodburning hearth in a gas fireplace. Utilize our numerous elegant Design-A-Fire options to bring your own personal design touches to complete the look.

## TC36 See Thru

Divide two rooms in dramatic fashion with the Town & Country TC36 See-Thru fireplace. Whether you choose the traditional log fire or the modern touch of glass, the TC36 See-Thru delivers tall, bold flames to fill the generously proportioned firebox – casting beauty to two rooms simultaneously.

## TC42

TC42 fireplace introduced the clean face category, bringing exceptional, full flames and a commanding presence to any room. With the many Design-A-Fire options – available only on Town & Country fireplaces – you can create a look uniquely your own. Go truly traditional, ultra-modern or soft and sophisticated – the choice is yours.