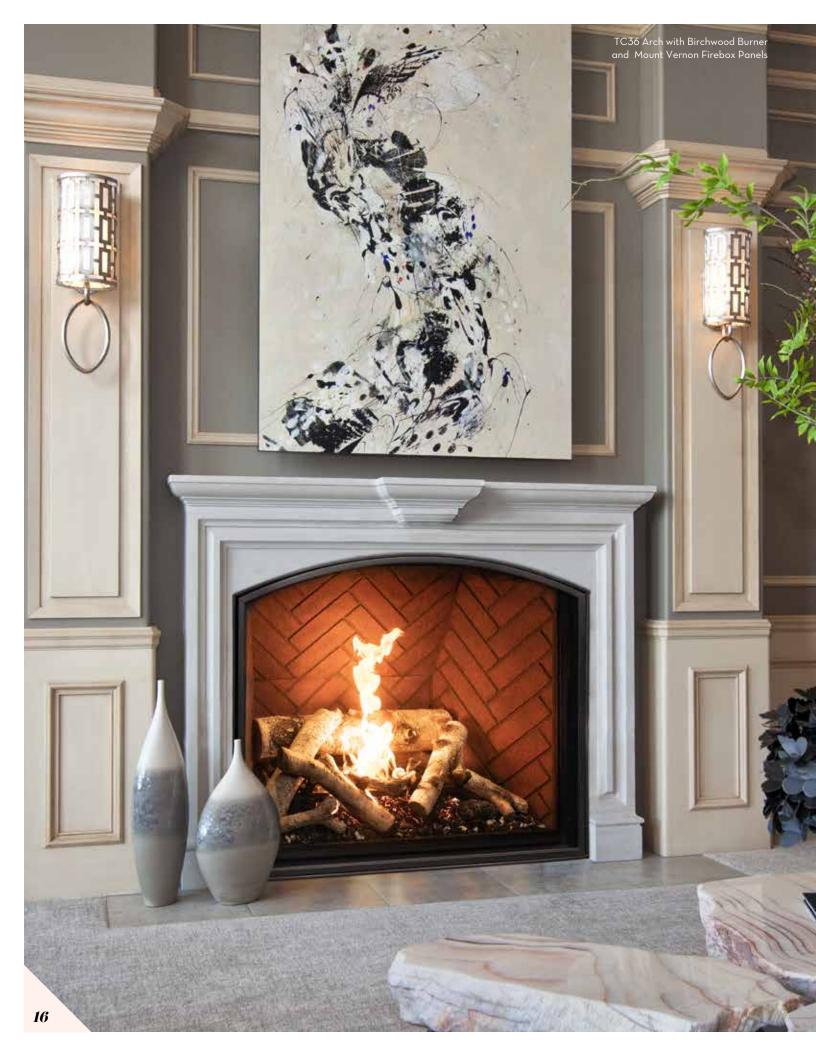

## TC36 Arch

The grand TC36 Arch features a classic barrel true arch face replicating the Rumford-style hearth found in fine period homes. This true arch fireplace has no heavy external trim or louvers to work around, allowing you to tailor the front with stone, tile or other materials for an even more traditional look.