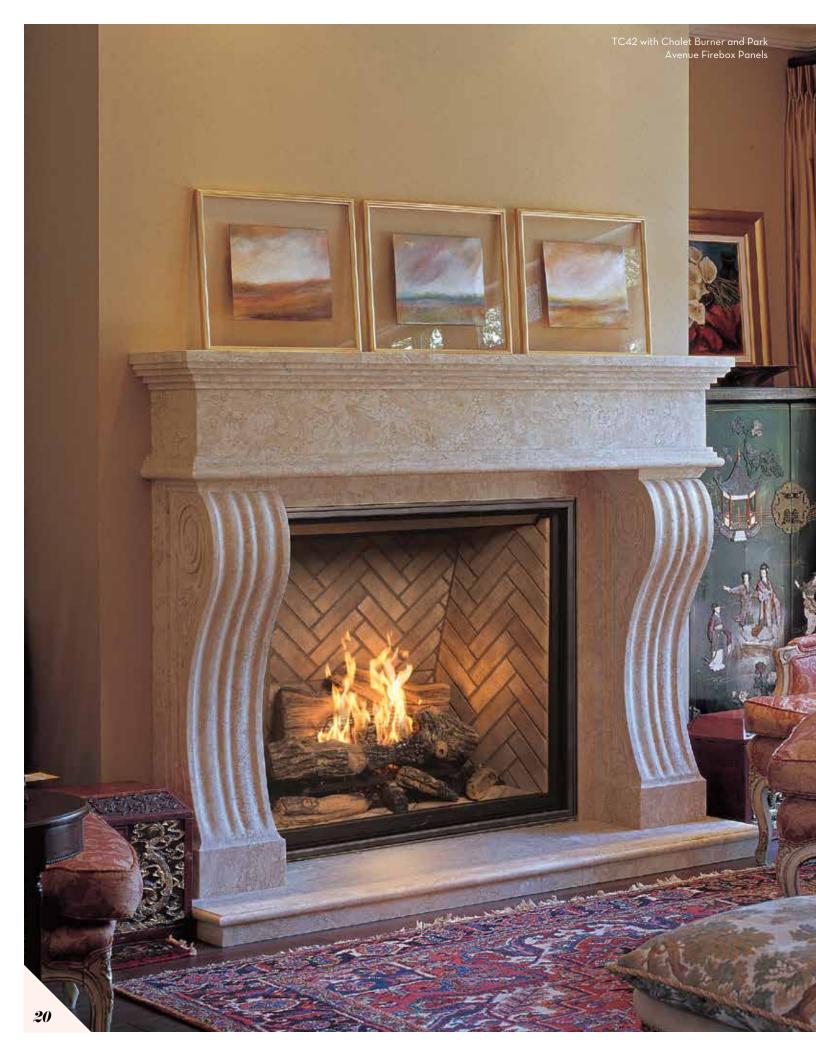

## TC42

TC42 fireplace introduced the clean face category, bringing exceptional, full flames and a commanding presence to any room. With the many Design-A-Fire options – available only on Town & Country fireplaces – you can create a look uniquely your own. Go truly traditional, ultra-modern or soft and sophisticated – the choice is yours.