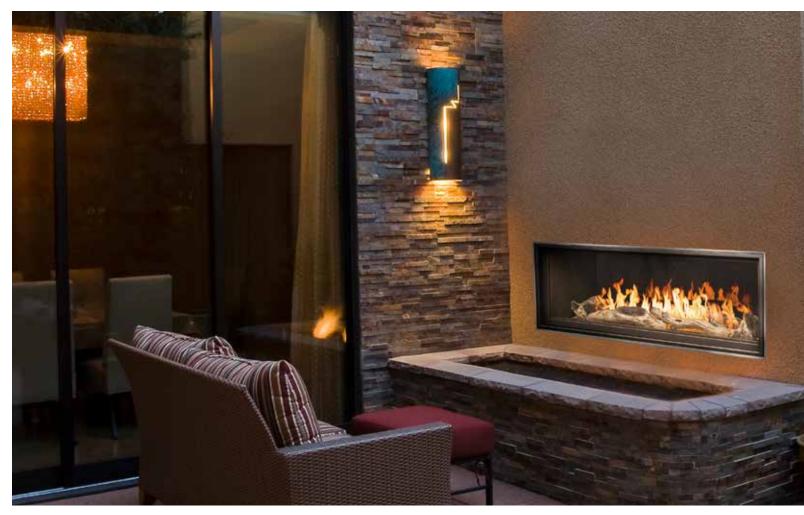

## Outdoor Fireplaces

#### celebrate outdoor living

Enliven any outdoor living space with our Outdoor Fireplaces. Replicating the authentic look of a full-flame, wood-burning hearth, or shining as an ultra modern, linear centrepiece, Town & Country Luxury Outdoor Fireplaces creates a captivating focal point in your outdoor space. Built to withstand the elements, all exposed components are reinforced with stainless steel while the disappearing ceramic glass protects the big, bold flames.