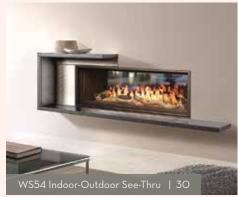

## WS54 See Thru Indoor Outdoor

Our Widescreen WS54 See-Thru Indoor-Outdoor gas fireplace makes a striking architectural statement and takes outdoor living to a luxurious new level. The See-Thru design extends your living space and provides a connection between interior and exterior areas allowing for all-season enjoyment. The generous, full flame profile is protected by disappearing ceramic glass and remains unaffected by the elements.