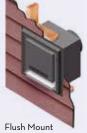

## Flush Power Vent Wall Termination

Town & Country gave you the first clean face fireplace to enhance the beauty of your home's interior. Now that same industry-leading innovation is helping to maintain the beauty of your home's exterior, with the first Clean Face Power Vent Termination System. Mounted flush to the exterior wall, the vent can be painted to match your home's existing colour and sight lines.

#### OPTIONAL POWER VENTING GIVES YOU MORE OPTIONS

As well as being able to naturally vent most of our fireplaces, our industry-leading power venting system allows you the freedom to locate a fireplace up to 110 feet of run from an outside wall\*. The sleek Power Vent Wall Termination mounts flush to an exterior wall and can be painted to match your home's existing color, so it's unobtrusive.