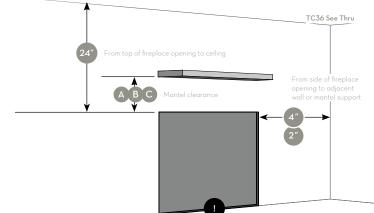

## MINIMUM CLEARANCES TO COMBUSTIBLE MATERIAL

### LINEAR GAS FIREPLACES

| Unit                         | А   | В                  | С     |                                               |
|------------------------------|-----|--------------------|-------|-----------------------------------------------|
| Mantel Depth                 | 12″ | 6 <sup>3/4</sup> " | 11/2″ | 24") From top of fireplace opening to ceiling |
| WS54 Indoor-Outdoor See Thru | 9″  | 6″                 | 3″    |                                               |
| WS54 See Thru                | 9″  | 6″                 | 3″    | ABC Mantel clearance                          |
| WS54                         | 9″  | 6″                 | 3″    |                                               |
| W\$38                        | 9″  | 6″                 | 3″    | < <u>-</u> 4"→                                |

### TRADITIONAL GAS FIREPLACES

| Unit                            | А   | В                  | С                  |
|---------------------------------|-----|--------------------|--------------------|
| Mantel Depth                    | 12″ | 6 <sup>3/4</sup> " | 1 <sup>1/2</sup> ″ |
| TC54                            | 17″ | 15″                | 12″                |
| TC42 / TC42 Outdoor             | 9″  | 6″                 | 3″                 |
| TC36 / TC36 Arch / TC36 Outdoor | 9″  | 6″                 | 3″                 |
| TC36 See Thru                   | 9″  | 6″                 | 3″                 |
| TC30                            | 9″  | 6″                 | 3″                 |

Consult manual for wall construction and non-combustible wall sheeting requirements.

Note: If the TC54 is placed on a combustible floor, the fireplace must be roised at least 1" to accommodate the required 2" non-combustible roised hearth and to ensure that the hearth does not interfere with the window frame operation. Refer to the installation instructions provided with the appliance.