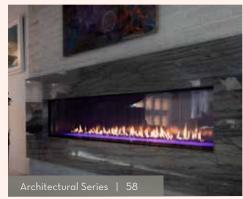

## ARCHITECTURAL TOWN & COUNTRY SERIES \*\*

The Architectural Series invites you to ignite moments to remember: lit by the perfect flame, enhanced with LED lighting, dancing on a bed of tumbled diamond glass, with as much – or as little – intensity as you want.

## Flexibility without a premium

The Architectural Series fireplaces are designed to fit your imagination. Zero-clearance installations<sup>\*</sup>, load-bearing designs<sup>\*</sup>, and a custom firebox airflow system so you can complete the look with artwork or a big screen TV, right above the fireplace.

With seven layouts, three glass heights, and flames that run 3' to 8', you can add a luxury fireplace into virtually any design.

Explore the dedicated Architectural Series brochure or talk to your dealers for more information and inspiration.