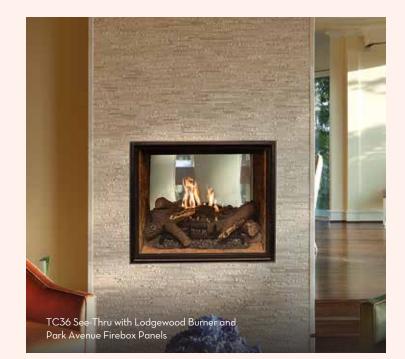

## TC36 See Thru

Divide two rooms in dramatic fashion with the Town & Country TC36 See-Thru fireplace. Whether you choose the traditional log fire or the modern touch of glass, the TC36 See-Thru delivers tall, bold flames to fill the generously proportioned firebox – casting beauty to two rooms simultaneously.