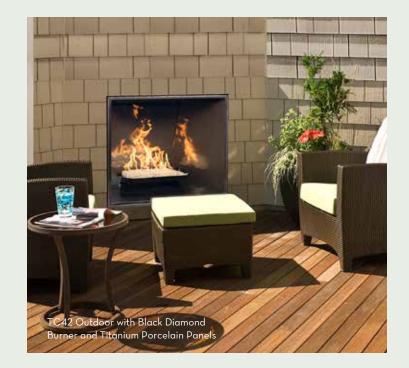

## TC42 Outdoor

The TC42 outdoor fireplace creates a captivating focal point in your outdoor space. It's the perfect combination of elegant form and reliable function. The sealed firebox protects your luxury fireplace from the elements, while disappearing ceramic glass – encased in a stainless steel frame – prevents any disruption from wind and ensures a clean, clear view of the sizable flames.

### **Panel Options**

Black Porcelain Coffee Bean Brown Porcelain Titanium Porcelain Copper Porcelain

- Design-A-Fire
- Power Vent compatible
- Conventional Vent compatible
- Smart Home Connectivity