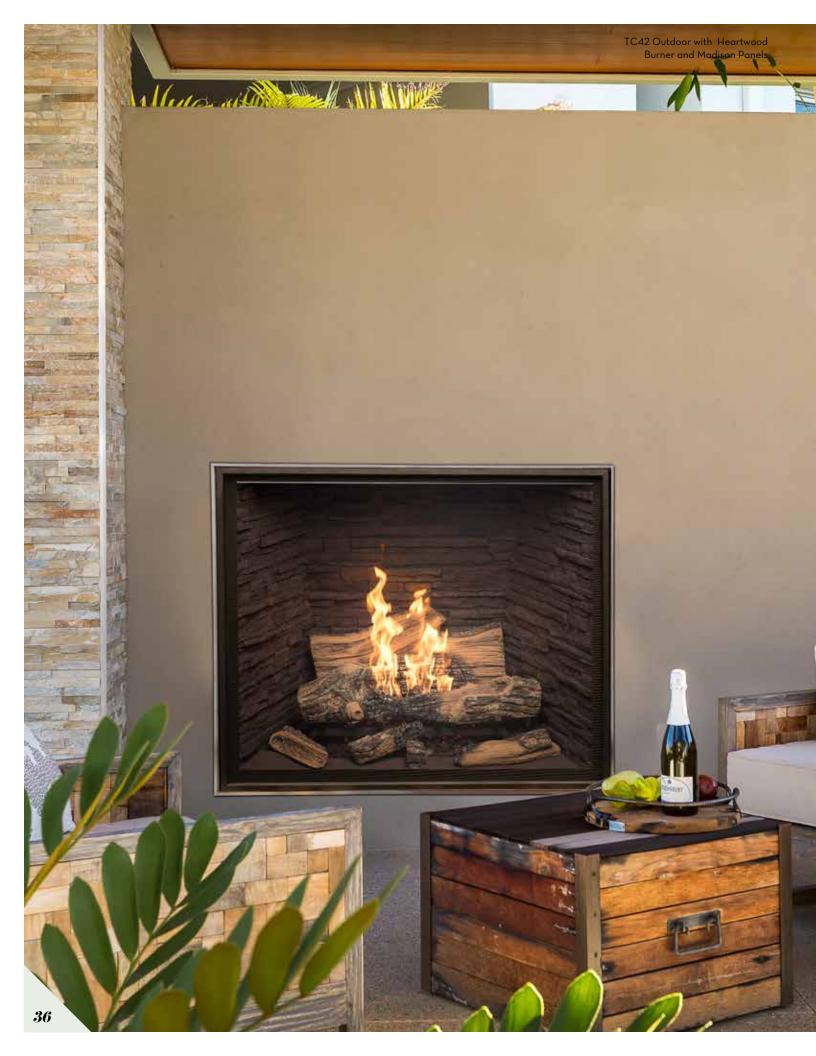

## TC42 Outdoor

The TC42 outdoor fireplace creates a captivating focal point in your outdoor space. It's the perfect combination of elegant form and reliable function. The sealed firebox protects your luxury fireplace from the elements, while disappearing ceramic glass – encased in a stainless steel frame – prevents any disruption from wind and ensures a clean, clear view of the sizable flames.

#### **Burner Options**

Country Home Heartwood Birchwood Chalet Black Diamond Tranquility

### **Panel Options**

Park Avenue Manhattan Mount Vernon Madison Black Porcelain Coffee Bean Brown Porcelain Titanium Porcelain Copper Porcelain

- Design-A-Fire
- Power Vent compatible
- Conventional Vent compatible
- ☑ Smart Home Connectivity