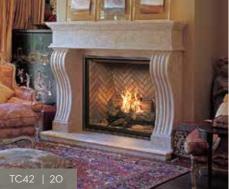

## TC42

TC42 fireplace introduced the clean face category, bringing exceptional, full flames and a commanding presence to any room. With the many Design-A-Fire options – available only on Town & Country fireplaces – you can create a look uniquely your own. Go truly traditional, ultra-modern or soft and sophisticated – the choice is yours.