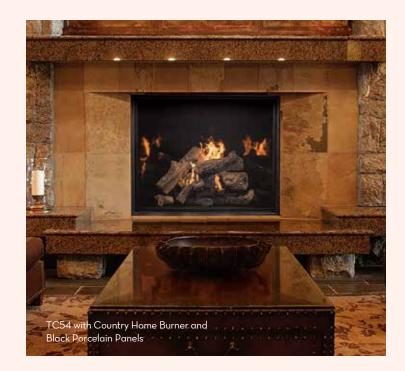

## TC54

Town & Country's TC54 is the world's largest factorybuilt, direct-vent gas fireplace, grandly proportioned to fit in great rooms and commercial settings that previously required a custom-built hearth. Tall, vibrant flames dance behind premium "disappearing" ceramic glass—a material so non-reflective your guests will believe they're looking at an open fire. When size matters, the luxurious TC54 gas fireplace delivers a massive performance.