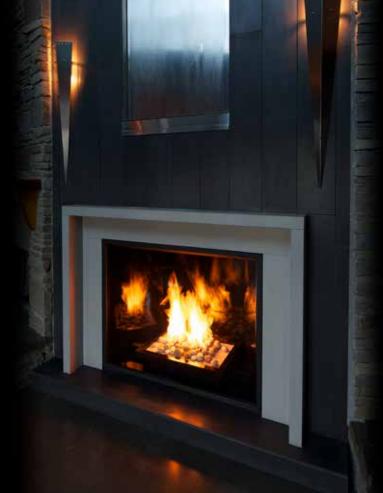

## Indoor Fireplaces

#### let your imagination go

As an integral design element, a fireplace should be as impressive as every fine decor detail of its surrounding home. With more unique combinations than you can possibly imagine, our Design-A-Fire system allows architects and interior designers the creativity to tailor all the details of a Town & Country fireplace to perfectly suit your space, whether it's a grand room or a bedroom. Think of it as a blank palette that can be designed into a gorgeous architectural feature with a variety of aesthetic choices – from the size and shape of the firebox to the burner style and much more.

## **TC30**

Transform the ambiance of a space such as a small bedroom or sitting area with dramatic flames on full display. Town & Country's TC3O fireplace is the first design-driven gas fireplace perfectly sized for smaller spaces and renovation projects. With our Design-A-Fire versatility you can tailor the look-from the firebox panels to the burner-to suit your style.