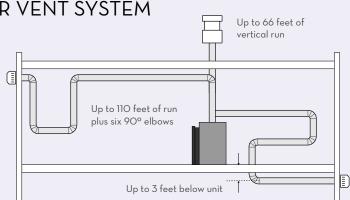

#### OPTIONAL POWER VENTING GIVES YOU MORE OPTIONS

As well as being able to naturally vent most of our fireplaces, our industry-leading power venting system allows you the freedom to locate a fireplace up to 110 feet of run from an outside wall\*. The sleek Power Vent Wall Termination mounts flush to an exterior wall and can be painted to match your home's existing color, so it's unobtrusive.

## **Conventional Venting**

Most Town and Country gas fireplaces can be vented naturally with our co-axial venting systems. The advantage is no power is required. If you require a more compact vent system with unusual lengths of run and rise, investigate our revolutionary power venting systems.

## VENT ABOVE OR BELOW GRADE WITH TOWN & COUNTRY'S REVOLUTIONARY POWER VENT SYSTEM

All Town & Country gas fireplaces are direct vented, meaning each fireplace is independent of your home, drawing its combustion air and expelling its exhaust to the outdoors, with no impact on your indoor air quality regardless if using a conventional or power vent system.