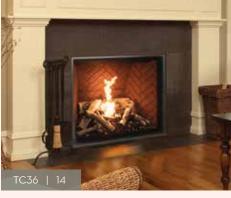

## TC36

Designed for medium-sized spaces, the TC36 recreates the authentic look of a full-flame, woodburning hearth in a gas fireplace. Utilize our numerous elegant Design-A-Fire options to bring your own personal design touches to complete the look.