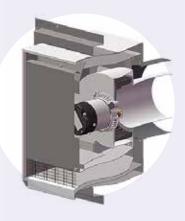

## ULTRA QUIET HIGH-TECH FAN

Smart-chip technology controls precise CFM air movement with whisper-quiet operation.