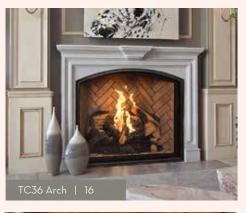

## TC36 Arch

The grand TC36 Arch features a classic barrel true arch face replicating the Rumford-style hearth found in fine period homes. This true arch fireplace has no heavy external trim or louvers to work around, allowing you to tailor the front with stone, tile or other materials for an even more traditional look.