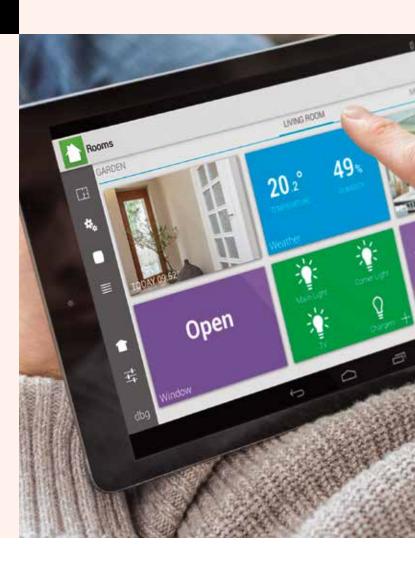

#### SEAMLESSLY INTEGRATES INTO HOME AUTOMATION SYSTEMS

Smart Home compatibility conveniently allows you to control the many functions of your fireplace while at home by interfacing with the most common smart home control systems, as well as remotely via a smartphone app.