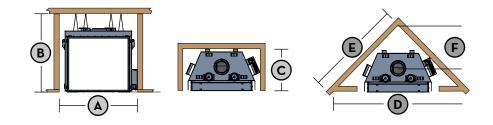

## MINIMUM FRAMING DIMENSIONS

|                              | STRAIG  | HT INSTALL | ATION    | CORNER INSTALLATION |           |           |
|------------------------------|---------|------------|----------|---------------------|-----------|-----------|
| Model                        | А       | В          | С        | D                   | E         | F         |
| TC54                         | 63 3/4″ | 64 1/8″    | 33 3/8″  | 114 11/16″          | 81 1/8″   | 37 11/16″ |
| TC42                         | 56 1/2″ | 54 1/8″    | 29 3/8″  | 92 5/8″             | 65 1/2″   | 30 1/16″  |
| TC36 / TC36 Arch             | 50 1/2″ | 48 3/8″    | 26 1/2″  | 86 5/16″            | 61 1/16″  | 29 1/2″   |
| TC36 See-Thru                | 59 3/4″ | 48 3/4″    | 28 1/4″  | not applicable      |           |           |
| TC3O                         | 47 5/8″ | 40 5/8″    | 24 3/4″  | 87 1/2″             | 61 7/8″   | 30 3/16″  |
| WS54                         | 75″     | 55 3/8"    | 26 7/8″  | 115 9/16″           | 81 11/16″ | 44 9/16″  |
| WS54 See-Thru                | 75″     | 54 3/8″    | 24 7/16″ | not applicable      |           |           |
| WS38                         | 61 7/8″ | 45 3/8″    | 24 7/8″  | 101 13/16″          | 72″       | 37 3/4″   |
| WS54 Outdoor                 | 74 1/4″ | 55 1/4″    | 24 1/2″  | 117 1/2″            | 83 1/8″   | 48 3/4″   |
| TC42 Outdoor                 | 56 1/2″ | 54″        | 29″      | 99 1/2″             | 70 3/8″   | 33 1/2″   |
| TC36 Outdoor                 | 50 1/2″ | 48 3/8″    | 26 1/2″  | 90 3/8″             | 63 7/86″  | 31 7/8″   |
| WS54 See-Thru Indoor-Outdoor | 75″     | 54 1/4″    | 23 5/16″ | not applicable      |           |           |