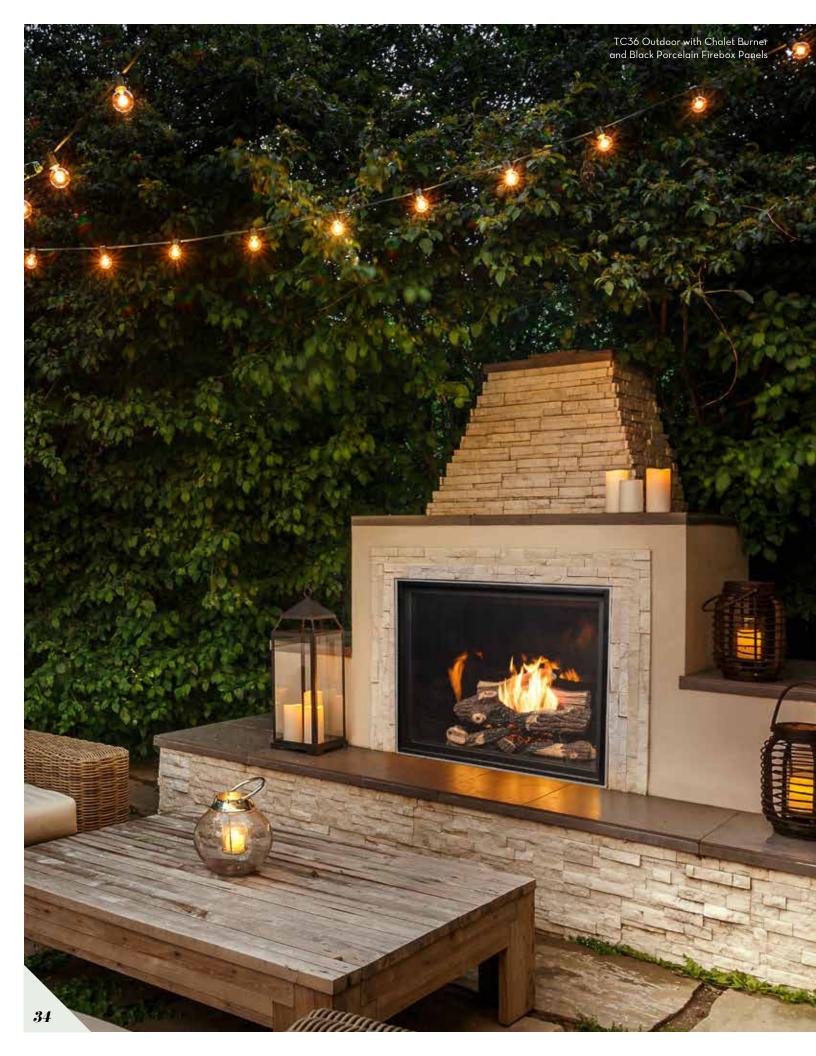

## TC36

Designed for medium-sized spaces, the TC36 recreates the authentic look of a full-flame, woodburning hearth in a gas fireplace. Utilize our numerous elegant Design-A-Fire options to bring your own personal design touches to complete the look.

#### **Burner Options** Country Home Heartwood

Birchwood Chalet Black Diamond Tranquility

#### **Panel Options**

- ☑ Design-A-Fire
- $\checkmark$  Power Vent compatible
- Conventional Vent compatible
- Smart Home Connectivity