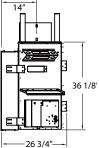

## MINIMUM FRAMING DIMENSIONS

|                              | STRAIG  | HT INSTALL | ATION    | CORNER INSTALLATION |           |           |
|------------------------------|---------|------------|----------|---------------------|-----------|-----------|
| Model                        | А       | В          | С        | D                   | E         | F         |
| TC54                         | 63 3/4″ | 64 1/8″    | 33 3/8″  | 114 11/16″          | 81 1/8″   | 37 11/16″ |
| TC42                         | 56 1/2″ | 54 1/8″    | 29 3/8″  | 92 5/8″             | 65 1/2″   | 30 1/16″  |
| TC36 / TC36 Arch             | 50 1/2″ | 48 3/8″    | 26 1/2″  | 86 5/16″            | 61 1/16″  | 29 1/2″   |
| TC36 See-Thru                | 59 3/4″ | 48 3/4″    | 28 1/4″  | not applicable      |           |           |
| TC3O                         | 47 5/8″ | 40 5/8″    | 24 3/4″  | 87 1/2″             | 61 7/8″   | 30 3/16″  |
| WS54                         | 75″     | 55 3/8"    | 26 7/8″  | 115 9/16″           | 81 11/16″ | 44 9/16″  |
| WS54 See-Thru                | 75″     | 54 3/8″    | 24 7/16″ | not applicable      |           |           |
| WS38                         | 61 7/8″ | 45 3/8″    | 24 7/8″  | 101 13/16″          | 72″       | 37 3/4″   |
| WS54 Outdoor                 | 74 1/4″ | 55 1/4″    | 24 1/2″  | 117 1/2″            | 83 1/8″   | 48 3/4″   |
| TC42 Outdoor                 | 56 1/2″ | 54″        | 29″      | 99 1/2″             | 70 3/8″   | 33 1/2″   |
| TC36 Outdoor                 | 50 1/2″ | 48 3/8″    | 26 1/2″  | 90 3/8″             | 63 7/86″  | 31 7/8″   |
| WS54 See-Thru Indoor-Outdoor | 75″     | 54 1/4″    | 23 5/16″ | not applicable      |           |           |

## FIREBOX DIMENSIONS