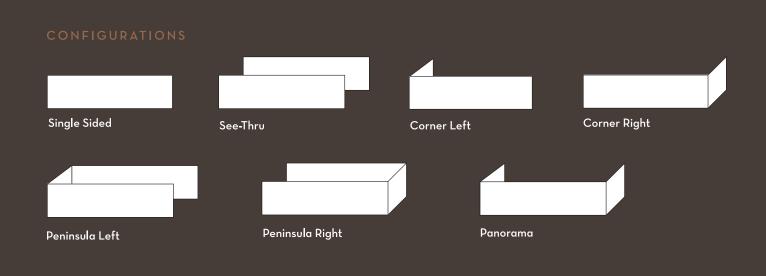

With seven layouts, three glass heights, and flames that run 3' to 8', you can add a luxury fireplace into virtually any design.

Explore the dedicated Architectural Series brochure or talk to your dealers for more information and inspiration.