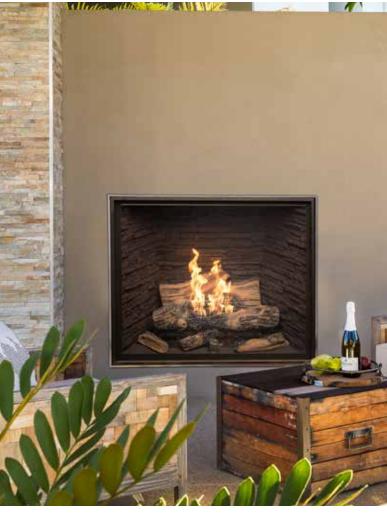

## TC36 Outdoor

Expand your living space with Town & Country's TC36 Outdoor gas fireplace. Whether your home is contemporary or traditional, our interchangeable firebox panels and burner options offer endless possibilities. Create the perfect combination to complement your outdoor space decor and complete your design vision.

Burner Options Country Home Heartwood Birchwood Chalet Black Diamond Tranquility

#### **Panel Options**

- Design-A-Fire
- Power Vent compatible
- Conventional Vent compatible
- ☑ Smart Home Connectivity