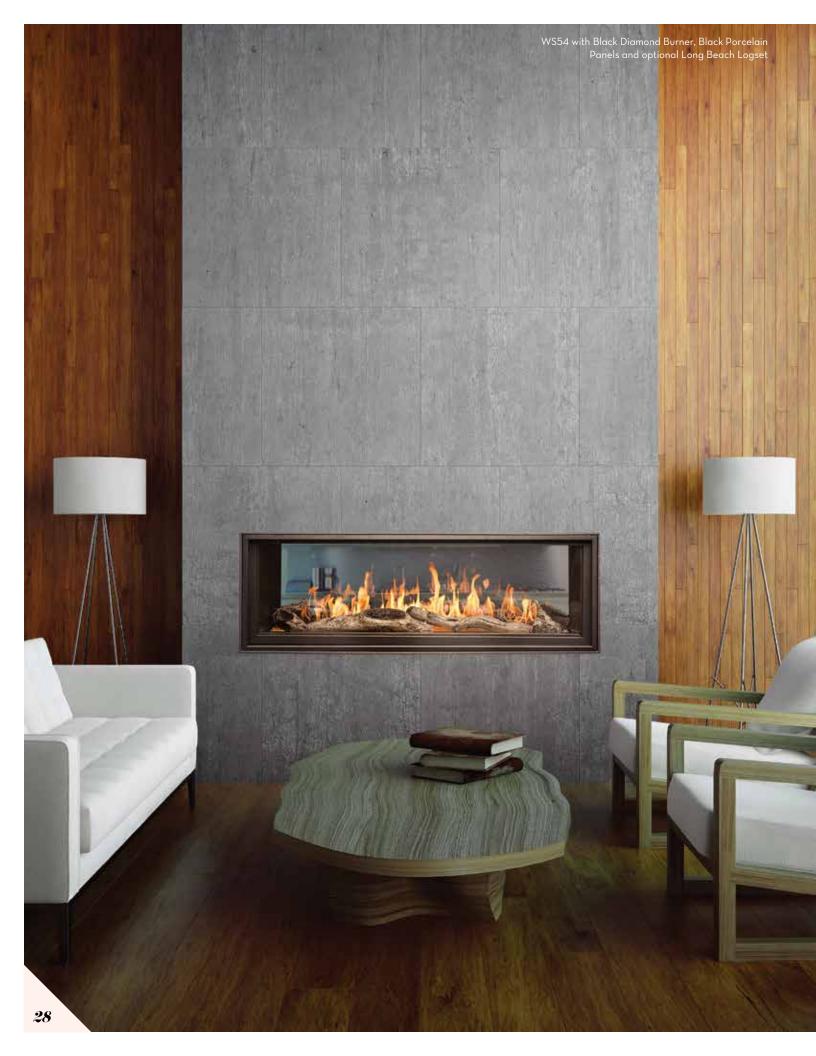

## WS54

The custom-look WS54 Widescreen is a massive landscape of deep, generous flame that captivates the attention from any angle, even in large rooms. This ultra-modern fireplace is sleek and luxurious and can be further enhanced with the multiple Design-A-Fire options – from stunning firebox panels to both traditional and contemporary burners.

#### **Burner Options**

Black Diamond Tranquility Optional Long Beach Logset

#### Panel Options

- Design-A-Fire
- Power Vent compatible
- Conventional Vent compatible
- Smart Home Connectivity