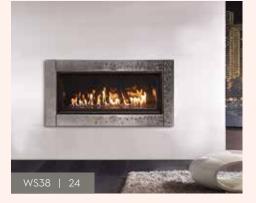

## WS38

Town & Country's Widescreen WS38 sets an attractive scene - even when the bold, full flames aren't burning. The smaller, sleek silhouette offers a contemporary look with unmatched versatility. Choose from multiple Design-A-Fire options to give it your own design touch.

#### **Burner Options**

Black Diamond Reflections Optional Long Beach Logset

#### **Panel Options**

- ✓ Design-A-Fire
- Power Vent compatible
- Smart Home Connectivity