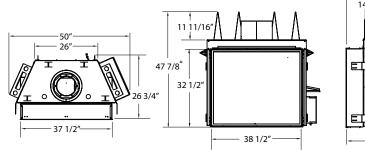

## MINIMUM FRAMING DIMENSIONS

|                              | STRAIG  | HT INSTALL | ATION    | CORNER INSTALLATION |           |           |
|------------------------------|---------|------------|----------|---------------------|-----------|-----------|
| Model                        | А       | В          | С        | D                   | E         | F         |
| TC54                         | 63 3/4″ | 64 1/8″    | 33 3/8″  | 114 11/16″          | 81 1/8″   | 37 11/16″ |
| TC42                         | 56 1/2″ | 54 1/8″    | 29 3/8″  | 92 5/8″             | 65 1/2″   | 30 1/16″  |
| TC36 / TC36 Arch             | 50 1/2″ | 48 3/8″    | 26 1/2″  | 86 5/16″            | 61 1/16″  | 29 1/2″   |
| TC36 See-Thru                | 59 3/4″ | 48 3/4″    | 28 1/4″  | not applicable      |           |           |
| TC3O                         | 47 5/8″ | 40 5/8″    | 24 3/4″  | 87 1/2″             | 61 7/8″   | 30 3/16″  |
| WS54                         | 75″     | 55 3/8"    | 26 7/8″  | 115 9/16″           | 81 11/16″ | 44 9/16″  |
| WS54 See-Thru                | 75″     | 54 3/8″    | 24 7/16″ | not applicable      |           |           |
| WS38                         | 61 7/8″ | 45 3/8″    | 24 7/8″  | 101 13/16″          | 72″       | 37 3/4″   |
| WS54 Outdoor                 | 74 1/4″ | 55 1/4″    | 24 1/2″  | 117 1/2″            | 83 1/8″   | 48 3/4″   |
| TC42 Outdoor                 | 56 1/2″ | 54″        | 29″      | 99 1/2″             | 70 3/8″   | 33 1/2″   |
| TC36 Outdoor                 | 50 1/2″ | 48 3/8″    | 26 1/2″  | 90 3/8″             | 63 7/86″  | 31 7/8″   |
| WS54 See-Thru Indoor-Outdoor | 75″     | 54 1/4″    | 23 5/16″ | not applicable      |           |           |

## FIREBOX DIMENSIONS