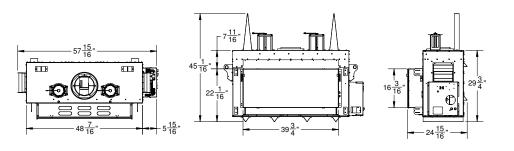

## MINIMUM FRAMING DIMENSIONS

|                              | STRAIG  | HT INSTALL | ATION    | CORNER INSTALLATION |           |           |
|------------------------------|---------|------------|----------|---------------------|-----------|-----------|
| Model                        | А       | В          | С        | D                   | E         | F         |
| TC54                         | 63 3/4″ | 64 1/8″    | 33 3/8″  | 114 11/16″          | 81 1/8″   | 37 11/16″ |
| TC42                         | 56 1/2″ | 54 1/8″    | 29 3/8″  | 92 5/8″             | 65 1/2″   | 30 1/16″  |
| TC36 / TC36 Arch             | 50 1/2″ | 48 3/8″    | 26 1/2″  | 86 5/16″            | 61 1/16″  | 29 1/2″   |
| TC36 See-Thru                | 59 3/4″ | 48 3/4″    | 28 1/4″  | not applicable      |           |           |
| TC3O                         | 47 5/8″ | 40 5/8″    | 24 3/4″  | 87 1/2″             | 61 7/8″   | 30 3/16″  |
| WS54                         | 75″     | 55 3/8"    | 26 7/8″  | 115 9/16″           | 81 11/16″ | 44 9/16″  |
| WS54 See-Thru                | 75″     | 54 3/8″    | 24 7/16″ | not applicable      |           |           |
| WS38                         | 61 7/8″ | 45 3/8″    | 24 7/8″  | 101 13/16″          | 72″       | 37 3/4″   |
| WS54 Outdoor                 | 74 1/4″ | 55 1/4″    | 24 1/2″  | 117 1/2″            | 83 1/8″   | 48 3/4″   |
| TC42 Outdoor                 | 56 1/2″ | 54″        | 29″      | 99 1/2″             | 70 3/8″   | 33 1/2″   |
| TC36 Outdoor                 | 50 1/2″ | 48 3/8″    | 26 1/2″  | 90 3/8″             | 63 7/86″  | 31 7/8″   |
| WS54 See-Thru Indoor-Outdoor | 75″     | 54 1/4″    | 23 5/16″ | not applicable      |           |           |

## FIREBOX DIMENSIONS