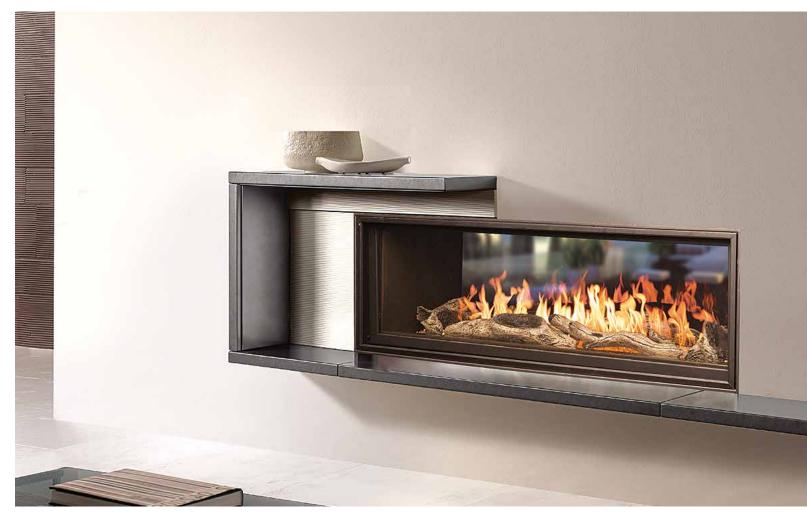

## WS38

Town & Country's Widescreen WS38 sets an attractive scene - even when the bold, full flames aren't burning. The smaller, sleek silhouette offers a contemporary look with unmatched versatility. Choose from multiple Design-A-Fire options to give it your own design touch.