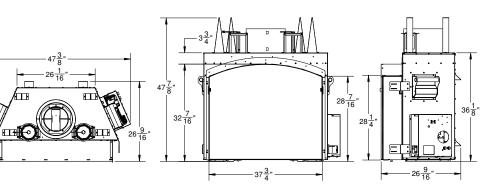

## MINIMUM FRAMING DIMENSIONS

|                              | STRAIG  | HT INSTALL | ATION    | CORNER INSTALLATION |           |           |
|------------------------------|---------|------------|----------|---------------------|-----------|-----------|
| Model                        | А       | В          | С        | D                   | E         | F         |
| TC54                         | 63 3/4″ | 64 1/8″    | 33 3/8″  | 114 11/16″          | 81 1/8″   | 37 11/16″ |
| TC42                         | 56 1/2″ | 54 1/8″    | 29 3/8″  | 92 5/8″             | 65 1/2″   | 30 1/16″  |
| TC36 / TC36 Arch             | 50 1/2″ | 48 3/8″    | 26 1/2″  | 86 5/16″            | 61 1/16″  | 29 1/2″   |
| TC36 See-Thru                | 59 3/4″ | 48 3/4″    | 28 1/4″  | not applicable      |           |           |
| TC3O                         | 47 5/8″ | 40 5/8″    | 24 3/4″  | 87 1/2″             | 61 7/8″   | 30 3/16″  |
| WS54                         | 75″     | 55 3/8"    | 26 7/8″  | 115 9/16″           | 81 11/16″ | 44 9/16″  |
| WS54 See-Thru                | 75″     | 54 3/8″    | 24 7/16″ | not applicable      |           |           |
| WS38                         | 61 7/8″ | 45 3/8″    | 24 7/8″  | 101 13/16″          | 72″       | 37 3/4″   |
| WS54 Outdoor                 | 74 1/4″ | 55 1/4″    | 24 1/2″  | 117 1/2″            | 83 1/8″   | 48 3/4″   |
| TC42 Outdoor                 | 56 1/2″ | 54″        | 29″      | 99 1/2″             | 70 3/8″   | 33 1/2″   |
| TC36 Outdoor                 | 50 1/2″ | 48 3/8″    | 26 1/2″  | 90 3/8″             | 63 7/86″  | 31 7/8″   |
| WS54 See-Thru Indoor-Outdoor | 75″     | 54 1/4″    | 23 5/16″ | not applicable      |           |           |

## MINIMUM CLEARANCES TO COMBUSTIBLE MATERIAL

### TRADITIONAL GAS FIREPLACES

| Unit                            | А   | В                  | С                  |
|---------------------------------|-----|--------------------|--------------------|
| Mantel Depth                    | 12″ | 6 <sup>3/4</sup> " | 1 <sup>1/2</sup> ″ |
| TC54                            | 17″ | 15″                | 12″                |
| TC42 / TC42 Outdoor             | 9″  | 6″                 | 3″                 |
| TC36 / TC36 Arch / TC36 Outdoor | 9″  | 6″                 | 3″                 |
| TC36 See Thru                   | 9″  | 6″                 | 3″                 |
| TC30                            | 9″  | 6″                 | 3″                 |

Consult manual for wall construction and non-combustible wall sheeting requirements.

Note: If the TC54 is placed on a combustible floor, the fireplace must be roised at least 1" to accommodate the required 2" non-combustible roised hearth and to ensure that the hearth does not interfere with the window frame operation. Refer to the installation instructions provided with the appliance.