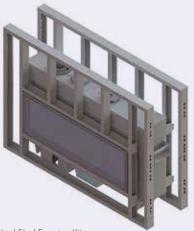

## STEEL STUD FRAMING KIT

All Town and Country fireplace models come complete with an adjustable depth, heavy 20 gauge steel framing kit.

## PRE-BUILT WALL SYSTEM

All Town & Country indoor-outdoor fireplaces come complete as part of a pre-built wall panel.

(Steel Stud Framing Kit for TC WS54ST shown)

Installation instructions must be consulted before framing. Specifications subject to change without notice.