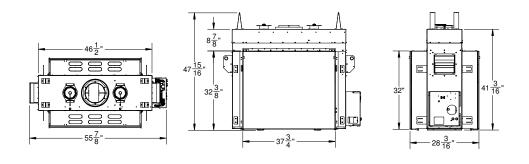

## MINIMUM FRAMING DIMENSIONS

|                              | STRAIG  | HT INSTALL | ATION    | CORNER INSTALLATION |           |           |
|------------------------------|---------|------------|----------|---------------------|-----------|-----------|
| Model                        | А       | В          | С        | D                   | E         | F         |
| TC54                         | 63 3/4″ | 64 1/8″    | 33 3/8″  | 114 11/16″          | 81 1/8″   | 37 11/16″ |
| TC42                         | 56 1/2″ | 54 1/8″    | 29 3/8″  | 92 5/8″             | 65 1/2″   | 30 1/16″  |
| TC36 / TC36 Arch             | 50 1/2″ | 48 3/8″    | 26 1/2″  | 86 5/16″            | 61 1/16″  | 29 1/2″   |
| TC36 See-Thru                | 59 3/4″ | 48 3/4″    | 28 1/4″  | not applicable      |           |           |
| TC3O                         | 47 5/8″ | 40 5/8″    | 24 3/4″  | 87 1/2″             | 61 7/8″   | 30 3/16″  |
| WS54                         | 75″     | 55 3/8"    | 26 7/8″  | 115 9/16″           | 81 11/16″ | 44 9/16″  |
| WS54 See-Thru                | 75″     | 54 3/8″    | 24 7/16″ | not applicable      |           |           |
| WS38                         | 61 7/8″ | 45 3/8″    | 24 7/8″  | 101 13/16″          | 72″       | 37 3/4″   |
| WS54 Outdoor                 | 74 1/4″ | 55 1/4″    | 24 1/2″  | 117 1/2″            | 83 1/8″   | 48 3/4″   |
| TC42 Outdoor                 | 56 1/2″ | 54″        | 29″      | 99 1/2″             | 70 3/8″   | 33 1/2″   |
| TC36 Outdoor                 | 50 1/2″ | 48 3/8″    | 26 1/2″  | 90 3/8″             | 63 7/86″  | 31 7/8″   |
| WS54 See-Thru Indoor-Outdoor | 75″     | 54 1/4″    | 23 5/16″ | not applicable      |           |           |

## MINIMUM CLEARANCES TO COMBUSTIBLE MATERIAL

### TRADITIONAL GAS FIREPLACES

| Unit                            | А   | В                  | С                  |
|---------------------------------|-----|--------------------|--------------------|
| Mantel Depth                    | 12″ | 6 <sup>3/4</sup> " | 1 <sup>1/2</sup> ″ |
| TC54                            | 17″ | 15″                | 12″                |
| TC42 / TC42 Outdoor             | 9″  | 6″                 | 3″                 |
| TC36 / TC36 Arch / TC36 Outdoor | 9″  | 6″                 | 3″                 |
| TC36 See Thru                   | 9″  | 6″                 | 3″                 |
| TC30                            | 9″  | 6″                 | 3″                 |

Consult manual for wall construction and non-combustible wall sheeting requirements.

Note: If the TC54 is placed on a combustible floor, the fireplace must be roised at least 1" to accommodate the required 2" non-combustible roised hearth and to ensure that the hearth does not interfere with the window frame operation. Refer to the installation instructions provided with the appliance.