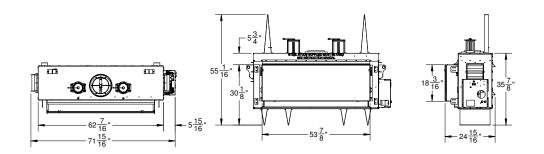

## MINIMUM FRAMING DIMENSIONS

|                              | STRAIG  | HT INSTALL | ATION    | CORNER INSTALLATION |           |           |
|------------------------------|---------|------------|----------|---------------------|-----------|-----------|
| Model                        | А       | В          | С        | D                   | E         | F         |
| TC54                         | 63 3/4″ | 64 1/8″    | 33 3/8″  | 114 11/16″          | 81 1/8″   | 37 11/16″ |
| TC42                         | 56 1/2″ | 54 1/8″    | 29 3/8″  | 92 5/8″             | 65 1/2″   | 30 1/16″  |
| TC36 / TC36 Arch             | 50 1/2″ | 48 3/8″    | 26 1/2″  | 86 5/16″            | 61 1/16″  | 29 1/2″   |
| TC36 See-Thru                | 59 3/4″ | 48 3/4″    | 28 1/4″  | not applicable      |           |           |
| TC3O                         | 47 5/8″ | 40 5/8″    | 24 3/4″  | 87 1/2″             | 61 7/8″   | 30 3/16″  |
| WS54                         | 75″     | 55 3/8"    | 26 7/8″  | 115 9/16″           | 81 11/16″ | 44 9/16″  |
| WS54 See-Thru                | 75″     | 54 3/8″    | 24 7/16″ | not applicable      |           |           |
| WS38                         | 61 7/8″ | 45 3/8″    | 24 7/8″  | 101 13/16″          | 72″       | 37 3/4″   |
| WS54 Outdoor                 | 74 1/4″ | 55 1/4″    | 24 1/2″  | 117 1/2″            | 83 1/8″   | 48 3/4″   |
| TC42 Outdoor                 | 56 1/2″ | 54″        | 29″      | 99 1/2″             | 70 3/8″   | 33 1/2″   |
| TC36 Outdoor                 | 50 1/2″ | 48 3/8″    | 26 1/2″  | 90 3/8″             | 63 7/86″  | 31 7/8″   |
| WS54 See-Thru Indoor-Outdoor | 75″     | 54 1/4″    | 23 5/16″ | not applicable      |           |           |

## FIREBOX DIMENSIONS