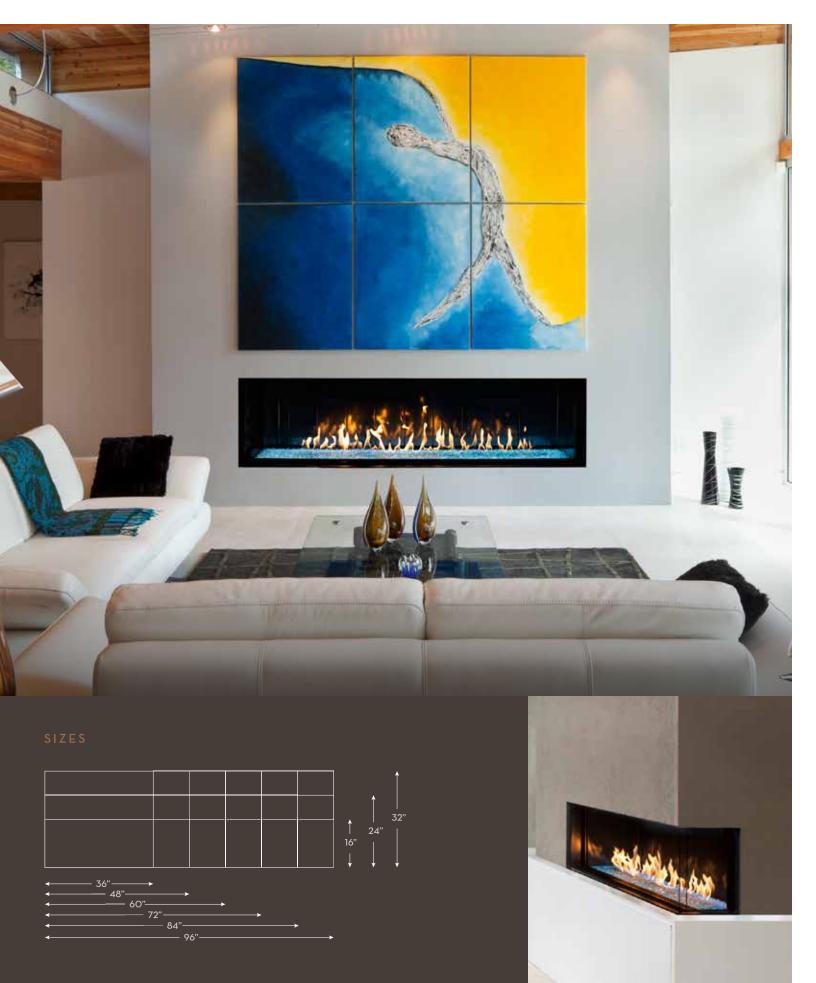

## TC54

Town & Country's TC54 is the world's largest factorybuilt, direct-vent gas fireplace, grandly proportioned to fit in great rooms and commercial settings that previously required a custom-built hearth. Tall, vibrant flames dance behind premium "disappearing" ceramic glass—a material so non-reflective your guests will believe they're looking at an open fire. When size matters, the luxurious TC54 gas fireplace delivers a massive performance.