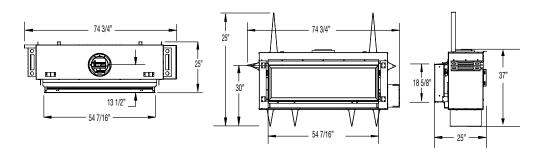

## MINIMUM FRAMING DIMENSIONS

|                              | STRAIG  | HT INSTALL | ATION    | CORNER INSTALLATION |           |           |
|------------------------------|---------|------------|----------|---------------------|-----------|-----------|
| Model                        | А       | В          | С        | D                   | E         | F         |
| TC54                         | 63 3/4″ | 64 1/8″    | 33 3/8″  | 114 11/16″          | 81 1/8″   | 37 11/16″ |
| TC42                         | 56 1/2″ | 54 1/8″    | 29 3/8″  | 92 5/8″             | 65 1/2″   | 30 1/16″  |
| TC36 / TC36 Arch             | 50 1/2″ | 48 3/8″    | 26 1/2″  | 86 5/16″            | 61 1/16″  | 29 1/2″   |
| TC36 See-Thru                | 59 3/4″ | 48 3/4″    | 28 1/4″  | not applicable      |           |           |
| TC3O                         | 47 5/8″ | 40 5/8″    | 24 3/4″  | 87 1/2″             | 61 7/8″   | 30 3/16″  |
| WS54                         | 75″     | 55 3/8"    | 26 7/8″  | 115 9/16″           | 81 11/16″ | 44 9/16″  |
| WS54 See-Thru                | 75″     | 54 3/8″    | 24 7/16″ | not applicable      |           |           |
| WS38                         | 61 7/8″ | 45 3/8″    | 24 7/8″  | 101 13/16″          | 72″       | 37 3/4″   |
| WS54 Outdoor                 | 74 1/4″ | 55 1/4″    | 24 1/2″  | 117 1/2″            | 83 1/8″   | 48 3/4″   |
| TC42 Outdoor                 | 56 1/2″ | 54″        | 29″      | 99 1/2″             | 70 3/8″   | 33 1/2″   |
| TC36 Outdoor                 | 50 1/2″ | 48 3/8″    | 26 1/2″  | 90 3/8″             | 63 7/86″  | 31 7/8″   |
| WS54 See-Thru Indoor-Outdoor | 75″     | 54 1/4″    | 23 5/16″ | not applicable      |           |           |

## FIREBOX DIMENSIONS