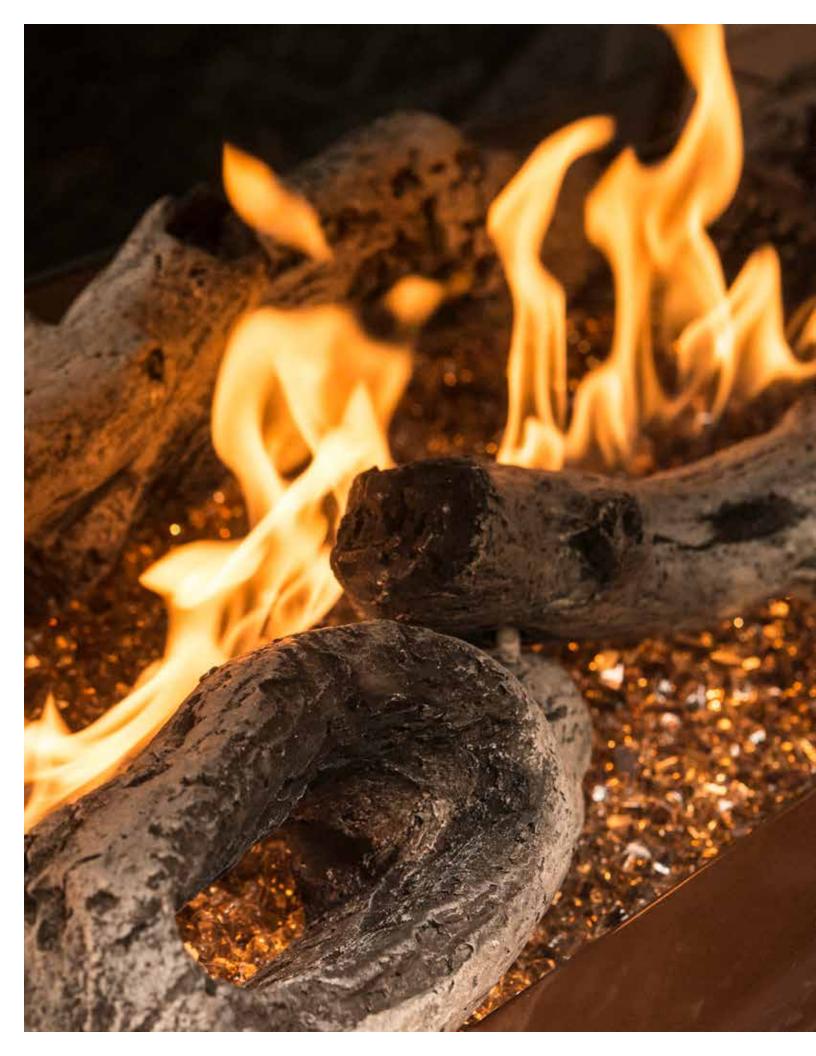

#### celebrate outdoor living

Enliven any outdoor living space with our Outdoor Fireplaces. Replicating the authentic look of a full-flame, wood-burning hearth, or shining as an ultra modern, linear centrepiece, Town & Country Luxury Outdoor Fireplaces creates a captivating focal point in your outdoor space. Built to withstand the elements, all exposed components are reinforced with stainless steel while the disappearing ceramic glass protects the big, bold flames.

## TC36 Outdoor

Expand your living space with Town & Country's TC36 Outdoor gas fireplace. Whether your home is contemporary or traditional, our interchangeable firebox panels and burner options offer endless possibilities. Create the perfect combination to complement your outdoor space decor and complete your design vision.